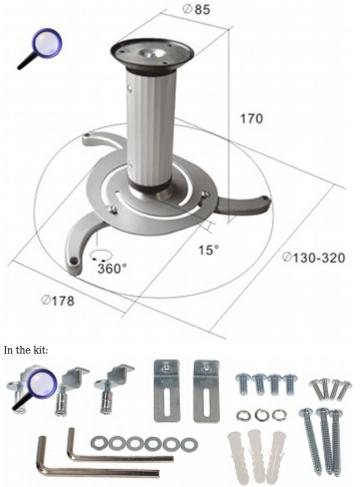

2024-07-12

ceiling.

PD-23

| Bearing capacity:                   | 10 kg               |
|-------------------------------------|---------------------|
| Distance from mounting surface:     | 170 mm from ceiling |
| Projector mounting holes distances: | Ø 130 320 mm        |
| Color:                              | Silver              |
| Tilt adjustment:                    | -15 ° 15 °          |
| Horizontal rotation:                | 360 °               |
| Dimensions:                         | max. Ø 320          |
| Weight:                             | 1.32 kg             |
| Guarantee:                          | 2 years             |

## Bracket dimensions:

Package:

PACKAGE