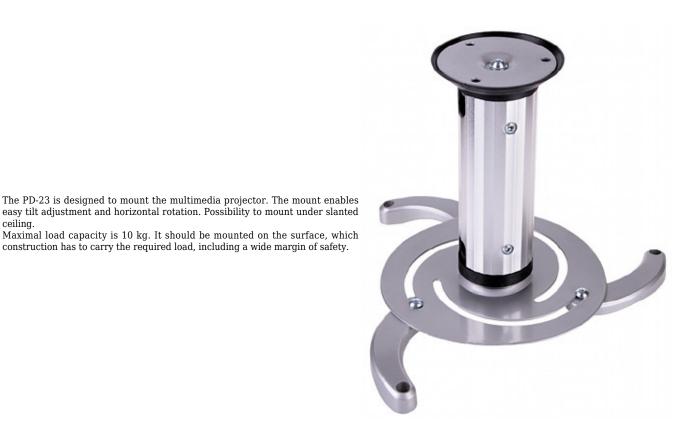

construction has to carry the required load, including a wide margin of safety.

DELTA-OPTI Monika Matysiak; https://www.delta.poznan.pl POL; 60-713 Poznań; Graniczna 10 e-mail: delta-opti@delta.poznan.pl; tel: +(48) 61 864 69 60

2024-07-12

ceiling.

PD-23

| Bearing capacity:                   | 10 kg               |
|-------------------------------------|---------------------|
| Distance from mounting surface:     | 170 mm from ceiling |
| Projector mounting holes distances: | Ø 130 320 mm        |
| Color:                              | Silver              |
| Tilt adjustment:                    | -15 ° 15 °          |
| Horizontal rotation:                | 360 °               |
| Dimensions:                         | max. Ø 320          |
| Weight:                             | 1.32 kg             |
| Guarantee:                          | 2 years             |