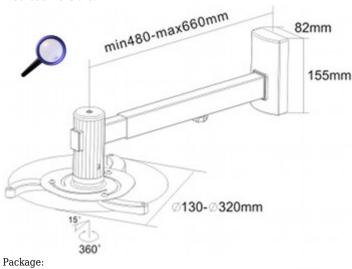

| Bearing capacity:                   | 10 kg                |
|-------------------------------------|----------------------|
| Distance from mounting surface:     | 480 660 mm from wall |
| Projector mounting holes distances: | Ø 130 320 mm         |
| Color:                              | Silver               |
| Tilt adjustment:                    | -15 ° 15 °           |

DELTA-OPTI Monika Matysiak; https://www.delta.poznan.pl POL; 60-713 Poznań; Graniczna 10 e-mail: delta-opti@delta.poznan.pl; tel: +(48) 61 864 69 60

| Horizontal rotation: | 360 °   |
|----------------------|---------|
| Weight:              | 2.0 kg  |
| Guarantee:           | 2 years |

Bracket dimensions:

PACKAGE

Dimensions (L x W x H): 0x0x0 mm Gross Weight: 0 kg

DELTA-OPTI Monika Matysiak; https://www.delta.poznan.pl POL; 60-713 Poznań; Graniczna 10 e-mail: delta-opti@delta.poznan.pl; tel: +(48) 61 864 69 60