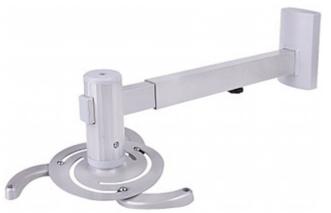

The PD-660 is designed to mount the multimedia projector. The mount enables easy tilt adjustment and horizontal rotation.

Maximal load capacity is 10 kg. It should be mounted on the surface, which construction has to carry the required load, including a wide margin of safety.

| Bearing capacity:                   | 10 kg                |
|-------------------------------------|----------------------|
| Distance from mounting surface:     | 480 660 mm from wall |
| Projector mounting holes distances: | Ø 130 320 mm         |
| Color:                              | Silver               |
| Tilt adjustment:                    | -15 ° 15 °           |