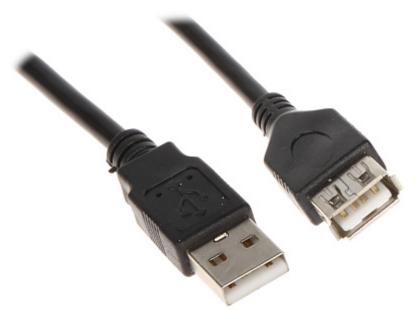

| Cable:               | USB - A Plug / USB - A Socket |
|----------------------|-------------------------------|
| Length of the cable: | 5 m                           |

DELTA-OPTI Monika Matysiak; https://www.delta.poznan.pl POL; 60-713 Poznań; Graniczna 10 e-mail: delta-opti@delta.poznan.pl; tel: +(48) 61 864 69 60

Cable connectors:

PACKAGE

Dimensions (L x W x H): 0x0x0 mm Gross Weight: 0 kg