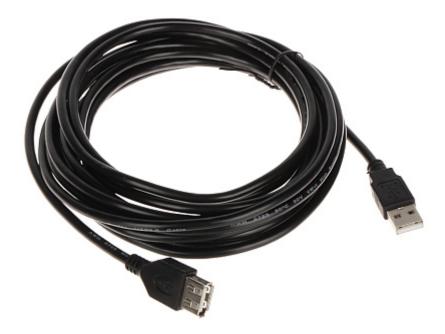

| Cable:               | USB - A Plug / USB - A Socket |
|----------------------|-------------------------------|
| Length of the cable: | 5 m                           |

DELTA-OPTI Monika Matysiak; https://www.delta.poznan.pl POL; 60-713 Poznań; Graniczna 10 e-mail: delta-opti@delta.poznan.pl; tel: +(48) 61 864 69 60

USB-WG/5.0M

| USB standard:  | 2.0               |
|----------------|-------------------|
| Main features: | Solid workmanship |
| Weight:        | 0.17 kg           |
| Guarantee:     | 2 years           |