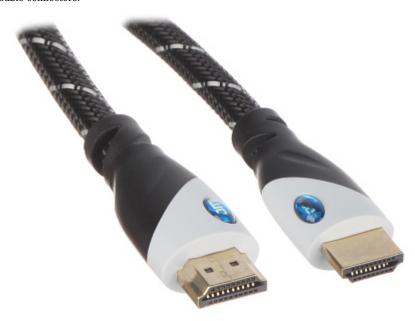

## Cable connectors:

PACKAGE

| Dimensions (L x W x H): 0x0x0 mm | Gross Weight: 0 kg |
|----------------------------------|--------------------|
|----------------------------------|--------------------|