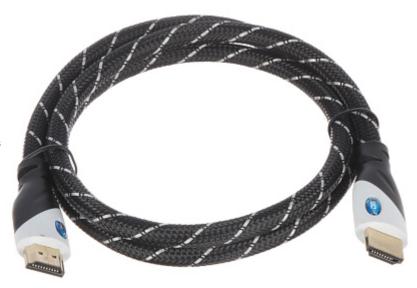

High quality cable with gold-platted connectors. This solution prevents oxidation of the connectors.

| Connector type:      | Straight plug HDMI / Straight plug HDMI |
|----------------------|-----------------------------------------|
| Length of the cable: | 1 m                                     |