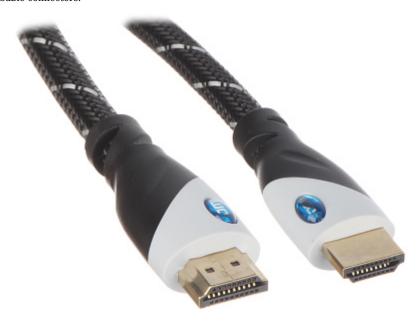

### Cable connectors:

PACKAGE

| Dimensions (L x W x H): 0x0x0 mm | Gross Weight: 0 kg |
|----------------------------------|--------------------|
|----------------------------------|--------------------|