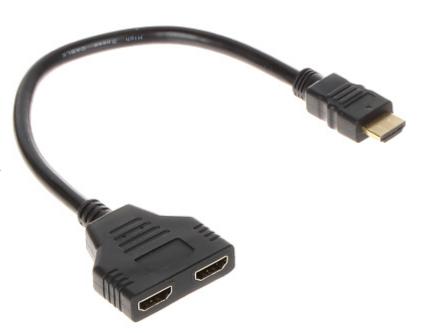

The device can operate as splitter or adder. Both sockets have not any isolation and are closed 1:1.

Connector type:

Straight plug HDMI / 2 x Straight socket HDMI

## User Manual

Code: HDMI-SP-1/2ECO SPLITTER HDMI-SP-1/2ECO

| Attention: | If the device is using as splitter please don't connect two HDMI receivers in the same time If the device is using as adder please don't connect two HDMI signal sources in the same time |
|------------|-------------------------------------------------------------------------------------------------------------------------------------------------------------------------------------------|
| Guarantee: | 2 years                                                                                                                                                                                   |