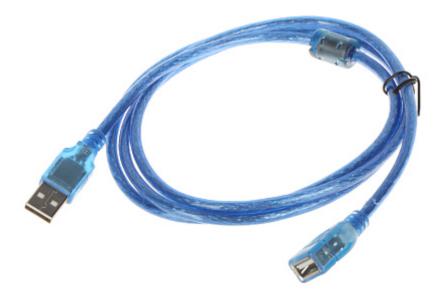

| Cable:               | USB - A Plug / USB - A Socket |
|----------------------|-------------------------------|
| Length of the cable: | 1.5 m                         |
| USB standard:        | 2.0                           |

#### Cable connectors:

PACKAGE

Dimensions (L x W x H): 0x0x0 mm Gross Weight: 0 kg