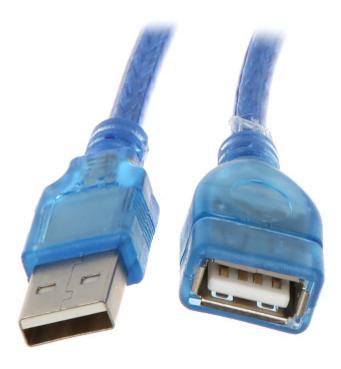

| Cable:               | USB - A Plug / USB - A Socket |
|----------------------|-------------------------------|
| Length of the cable: | 1.5 m                         |
| USB standard:        | 2.0                           |

#### Cable connectors:

PACKAGE

Dimensions (L x W x H): 0x0x0 mm Gross Weight: 0 kg