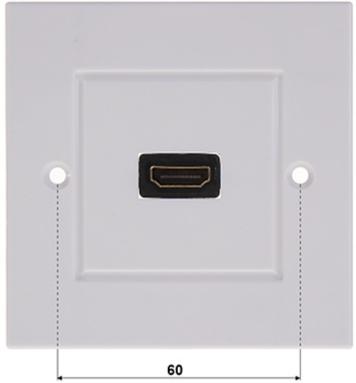

# User Manual

Code: HDMI-PD-G SOCKET **HDMI-PD-G** OUTLET

| Socket type: | HDMI                                     |
|--------------|------------------------------------------|
| Application: | presentation places     conference rooms |
| Mount:       | Ø 60 mm (flush mounting box)             |
| Dimensions:  | 86 x 86 mm                               |
| Weight:      | 0.05 kg                                  |
| Guarantee:   | 2 years                                  |