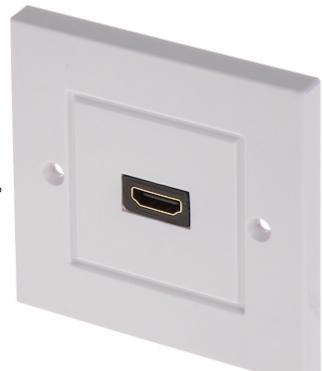

Single HDMI surface outlet compatible with flush mounting box. Perfect to use in presentation places, conference rooms, etc.

# User Manual

Code: HDMI-PD-G SOCKET **HDMI-PD-G** OUTLET

| Socket type: | HDMI                                     |
|--------------|------------------------------------------|
| Application: | presentation places     conference rooms |
| Mount:       | Ø 60 mm (flush mounting box)             |
| Dimensions:  | 86 x 86 mm                               |
| Weight:      | 0.05 kg                                  |
| Guarantee:   | 2 years                                  |