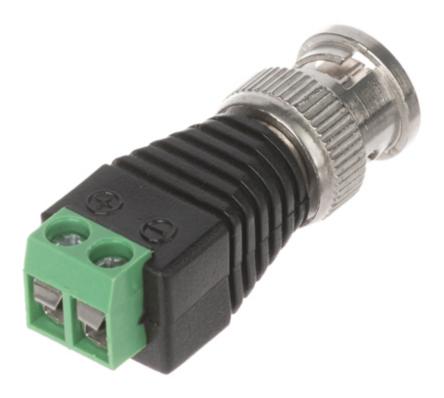

Clamp (+) is connected to the BNC plug inner conductor. Clamp (-) is connected to the BNC plug shield.

Connector type:

Adapter BNC Plug / terminals

## User Manual

Code: BNC-W/S ADAPTER BNC-W/S

| Attachment of connector elements: | -                                                 |
|-----------------------------------|---------------------------------------------------|
| Impedance:                        | 75 Ω                                              |
| Material:                         | Metal / PET                                       |
| Main features:                    | Very easy and quick assembly Corrosion resistance |
| Weight:                           | 0.011 kg                                          |
| Dimensions:                       | 14 x 14 x 40.5 mm                                 |
| Guarantee:                        | 2 years                                           |