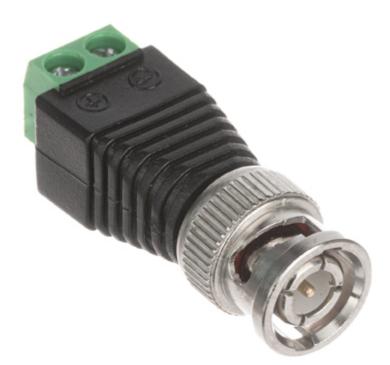

Clamp (+) is connected to the BNC plug inner conductor. Clamp (-) is connected to the BNC plug shield.

Connector type:

Adapter BNC Plug / terminals

## User Manual

Code: BNC-W/S ADAPTER BNC-W/S

| Attachment of connector elements: | -                                                 |
|-----------------------------------|---------------------------------------------------|
| Impedance:                        | 75 Ω                                              |
| Material:                         | Metal / PET                                       |
| Main features:                    | Very easy and quick assembly Corrosion resistance |
| Weight:                           | 0.011 kg                                          |
| Dimensions:                       | 14 x 14 x 40.5 mm                                 |
| Guarantee:                        | 2 years                                           |