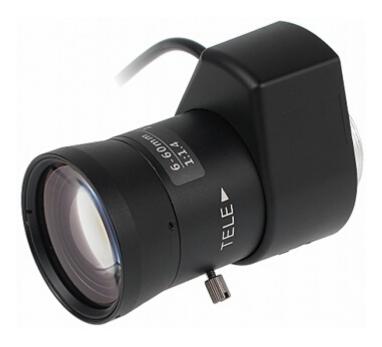

# Instrukcja obsługi

Kod: CS30-6060/DC OBIEKTYW ZOOM **CS30-6060/DC** 6 ... 60 mm DC

Instrukcja obsługi Kod: CS30-6060/DC OBIEKTYW ZOOM **cS30-6060/DC** 6 ... 60 mm DC

| Dedykowany przetwornik:                            | 1/3 "      |
|----------------------------------------------------|------------|
| Dedykowana rozdzielczość:                          | 0.5 Mpx    |
| Mocowanie obiektywu:                               | CS         |
| Ogniskowa:                                         | 6 60 mm    |
| Przysłona:                                         | DC         |
| Jasność:                                           | 1.4 (F)    |
| Zoom:                                              | manualny   |
| Kąt widzenia dla kamery z przetwornikiem 1/3 cala: | 44 ° 4.6 ° |
| Korekcja podczerwieni:                             | 1          |
| Waga:                                              | 0.12 kg    |
| Gwarancja:                                         | 2 lata     |