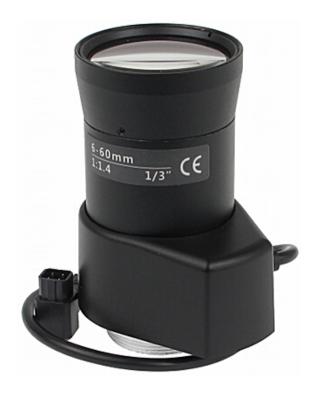

# Instrukcja obsługi

Kod: CS30-6060/DC OBIEKTYW ZOOM **CS30-6060/DC** 6 ... 60 mm DC

Instrukcja obsługi Kod: CS30-6060/DC OBIEKTYW ZOOM **cS30-6060/DC** 6 ... 60 mm DC

| Dedykowany przetwornik:                            | 1/3 "      |
|----------------------------------------------------|------------|
| Dedykowana rozdzielczość:                          | 0.5 Mpx    |
| Mocowanie obiektywu:                               | CS         |
| Ogniskowa:                                         | 6 60 mm    |
| Przysłona:                                         | DC         |
| Jasność:                                           | 1.4 (F)    |
| Zoom:                                              | manualny   |
| Kąt widzenia dla kamery z przetwornikiem 1/3 cala: | 44 ° 4.6 ° |
| Korekcja podczerwieni:                             | 1          |
| Waga:                                              | 0.12 kg    |
| Gwarancja:                                         | 2 lata     |