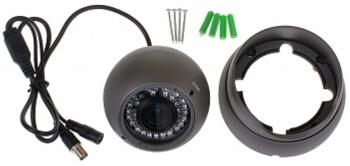

Camera is out from the clamping ring (the OSD menu controller is visible on the cable):

CV72P-2812/3

User Manual Code: CV72P-2812/3 VANDALPROOF CAMERA CV72P-2812/3 700 TVL 2.8 ... 12 mm

Mounting side view: