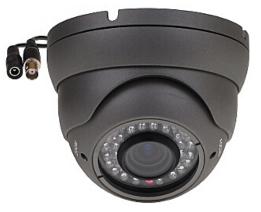

## User Manual Code: CV72P-2812/3 VANDALPROOF CAMERA CV72P-2812/3 700 TVL 2.8 ... 12 mm

| Sensor:                        | 1/3 " Sony Super HAD II CCD                                                                                                                                                                                                                                                                                                                                                                                                                       |
|--------------------------------|---------------------------------------------------------------------------------------------------------------------------------------------------------------------------------------------------------------------------------------------------------------------------------------------------------------------------------------------------------------------------------------------------------------------------------------------------|
| Digital Image Processor:       | DSP Sony Effio-P                                                                                                                                                                                                                                                                                                                                                                                                                                  |
| Resolution:                    | 700 TVL                                                                                                                                                                                                                                                                                                                                                                                                                                           |
| Lens:                          | $2.8 \ \dots 12 \ \mathrm{mm}$ (adjusted by screwdriver, you don't have to open the camera's housing)                                                                                                                                                                                                                                                                                                                                             |
| View angle:                    | 81°23° (manufacturer data)<br>84°28° (our tests result)                                                                                                                                                                                                                                                                                                                                                                                           |
| Range of IR illumination:      | 30 m                                                                                                                                                                                                                                                                                                                                                                                                                                              |
| S/N ratio:                     | > 50 dB                                                                                                                                                                                                                                                                                                                                                                                                                                           |
| Video output:                  | 1 Vpp / 75 Ω                                                                                                                                                                                                                                                                                                                                                                                                                                      |
| Power supply:                  | 12 V / 440 mA                                                                                                                                                                                                                                                                                                                                                                                                                                     |
| Main features:                 | <ul> <li>WDR - Wide Dynamic Range</li> <li>NR - Noise Reduction</li> <li>BLC/HLC - Back Light / High Light Compensation</li> <li>Configurable Privacy Zones</li> <li>Motion Detection</li> <li>DIS - Digital Image Stabilization</li> <li>Day/Night mode - configurable</li> <li>Auto White Balance</li> <li>Mirror - Mirror image</li> <li>Sharpness - sharper image outlines</li> <li>EZOOM - Digital Zoom off</li> <li>IR Optimizer</li> </ul> |
| OSD menu:                      | ¥                                                                                                                                                                                                                                                                                                                                                                                                                                                 |
| Vandal-proof:                  | *                                                                                                                                                                                                                                                                                                                                                                                                                                                 |
| Housing:                       | Metal                                                                                                                                                                                                                                                                                                                                                                                                                                             |
| "Index of Protection":         | IP66                                                                                                                                                                                                                                                                                                                                                                                                                                              |
| Color:                         | Dark graphite                                                                                                                                                                                                                                                                                                                                                                                                                                     |
| Operation temp:                | -10 °C 50 °C                                                                                                                                                                                                                                                                                                                                                                                                                                      |
| Permissible relative humidity: | max. 95%                                                                                                                                                                                                                                                                                                                                                                                                                                          |
| Weight:                        | 0.61 kg                                                                                                                                                                                                                                                                                                                                                                                                                                           |
| Dimensions:                    | Ø 120 x 95 mm                                                                                                                                                                                                                                                                                                                                                                                                                                     |
| Supported languages:           | English, Chinese, French, Spanish, German, Portuguese, Russian                                                                                                                                                                                                                                                                                                                                                                                    |
| Guarantee:                     | 2 years                                                                                                                                                                                                                                                                                                                                                                                                                                           |