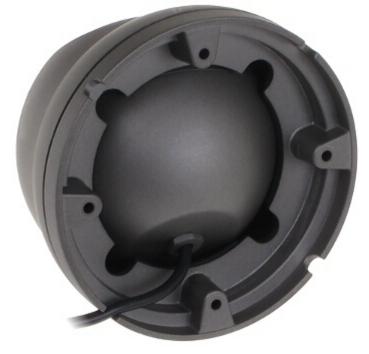

Camera is out from the clamping ring (the OSD menu controller is visible on the cable):

CV72P-2812/3

User Manual Code: CV72P-2812/3 VANDALPROOF CAMERA CV72P-2812/3 700 TVL 2.8 ... 12 mm

Mounting side view: