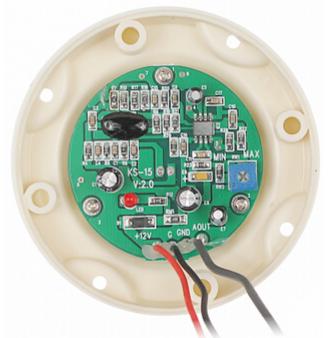

Internal view of the housing:

The device is equipped with a highly efficient, microprocessor dynamic compressor that adapts the level of amplification to the ambient noise level. Mounting side view:

SM-15/DIGITAL