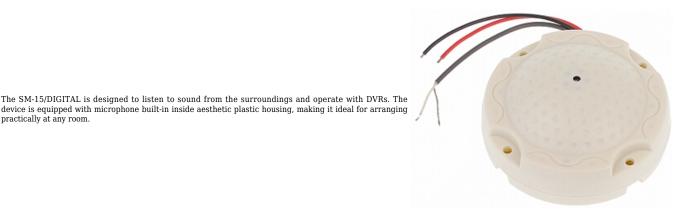

practically at any room.

DELTA-OPTI Monika Matysiak; https://www.delta.poznan.pl POL; 60-713 Poznań; Graniczna 10 e-mail: delta-opti@delta.poznan.pl; tel: +(48) 61 864 69 60

SM-15/DIGITAL

## User Manual Code: SM-15/DIGITAL AUDIO MODULE SM-15/DIGITAL

| Bandwidth:           | 200 Hz 10 kHz                                       |
|----------------------|-----------------------------------------------------|
| Operation area:      | 5 150 m <sup>2</sup>                                |
| Gain adjustment:     | 1x 500x                                             |
| Power supply:        | 6 12 V                                              |
| Current consumption: | 18 mA                                               |
| Output impedance:    | 600 Ω                                               |
| Housing:             | Plastic                                             |
| Dimensions:          | Ø 78 x 35 mm                                        |
| Weight:              | 0.05 kg                                             |
| Cables description:  | • White - AUDIO<br>• Red - 12 V DC<br>• Black - GND |
| Guarantee:           | 2 years                                             |