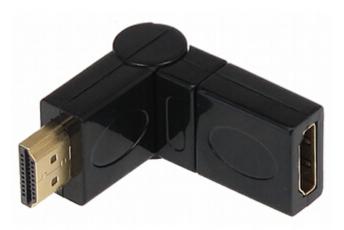

## User Manual

Code: HDMI-KR ADJUSTABLE COUPLER **HDMI-KR** 

| Connector type:          | Coupler HDMI Socket / HDMI Plug |
|--------------------------|---------------------------------|
| Angles adjustment range: | ± 90 °                          |
| Dimensions:              | 70 x 22 x 14 mm                 |
| Weight:                  | 0.01 kg                         |
| Guarantee:               | 2 years                         |