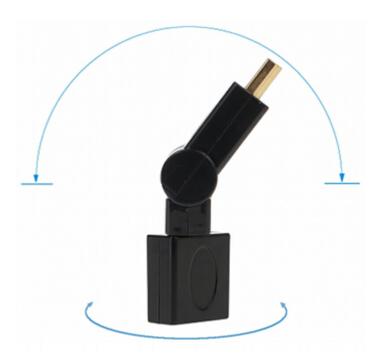

| Connector type:          | Coupler HDMI Socket / HDMI Plug |
|--------------------------|---------------------------------|
| Angles adjustment range: | ± 90 °                          |
| Dimensions:              | 70 x 22 x 14 mm                 |
| Weight:                  | 0.01 kg                         |
| Guarantee:               | 2 years                         |