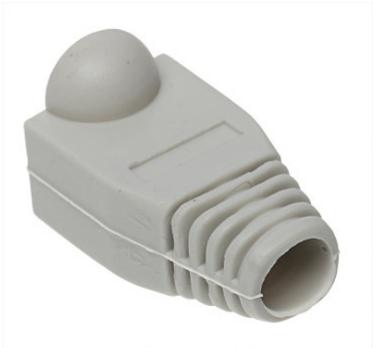

# User Manual

Code: RJ45/WP\*P100 RJ-45 PLUG SHIELD **RJ45/WP\*P100** 

| Application: | RJ-45 modular plug shield |
|--------------|---------------------------|
| Material:    | Rubber                    |
| Color:       | Gray                      |
| Guarantee:   | 2 years                   |