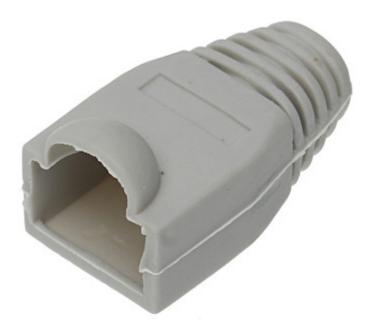

# User Manual

Code: RJ45/WP\*P100 RJ-45 PLUG SHIELD **RJ45/WP\*P100** 

| Application: | RJ-45 modular plug shield |
|--------------|---------------------------|
| Material:    | Rubber                    |
| Color:       | Gray                      |
| Guarantee:   | 2 years                   |