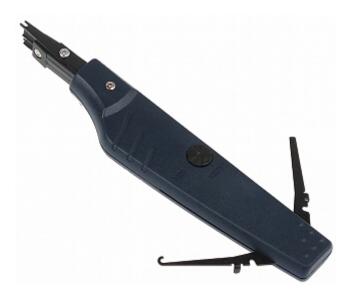

### User Manual

Code: HT-344KR KRONE IMPACT TOOL **HT-344KR** 

| Material:      | Metal / PET                                                                                                                              |
|----------------|------------------------------------------------------------------------------------------------------------------------------------------|
| Application:   | Krone type connectors, 110 (terminal)                                                                                                    |
| Main features: | High durability tool, made from high quality materials Very accelerates the tedious tasks associated with crossover a twisted-pair cable |