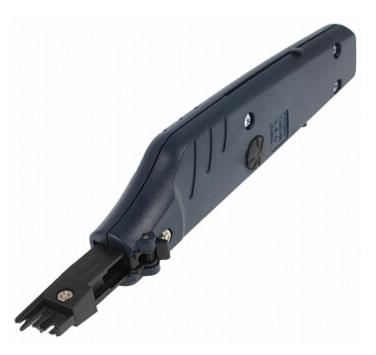

### User Manual

Code: HT-344KR KRONE IMPACT TOOL **HT-344KR** 

| Material:      | Metal / PET                                                                                                                              |
|----------------|------------------------------------------------------------------------------------------------------------------------------------------|
| Application:   | Krone type connectors, 110 (terminal)                                                                                                    |
| Main features: | High durability tool, made from high quality materials Very accelerates the tedious tasks associated with crossover a twisted-pair cable |