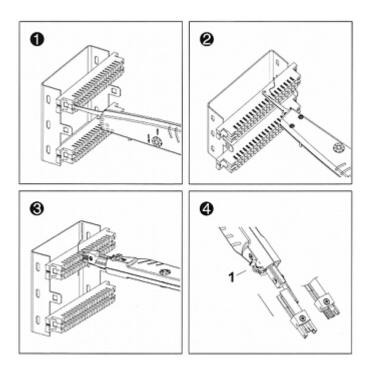

| Material:      | Metal / PET                                                                                                                              |
|----------------|------------------------------------------------------------------------------------------------------------------------------------------|
| Application:   | Krone type connectors, 110 (terminal)                                                                                                    |
| Main features: | High durability tool, made from high quality materials Very accelerates the tedious tasks associated with crossover a twisted-pair cable |