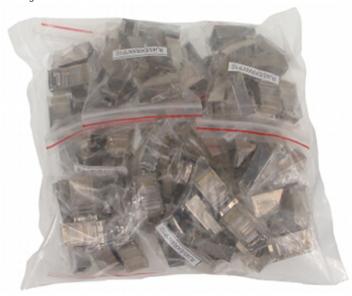

### Package:

### PACKAGE

Dimensions (L x W x H): 0x0x0 mm | Gross Weight: 0 kg