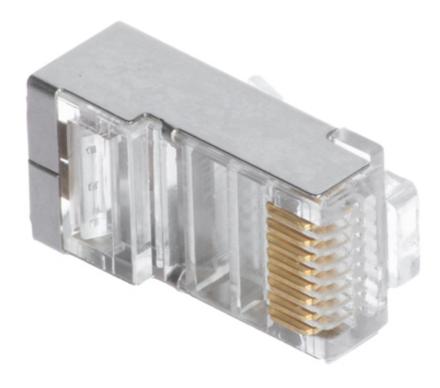

### Code: RJ45/EKRAN\*P100 SHIELDED MODULAR PLUG **RJ45/EKRAN\*P100**

| In package:                       | 100 pcs The price for package                                      |
|-----------------------------------|--------------------------------------------------------------------|
| Connector type:                   | RJ 45 Plug 8 pin                                                   |
| Attachment of connector elements: | Crimping                                                           |
| Wire mounting:                    | Clamping on each wire with 2-pin edge                              |
| Application:                      | Twisted-pair cable                                                 |
| Material:                         | PET                                                                |
| Example of application:           | FTP cat. 5e                                                        |
| Main features:                    | Very easy and quick assembly To crimp use the crimping tool HT-546 |
| Weight:                           | 0.002 kg                                                           |
| Guarantee:                        | 2 years                                                            |