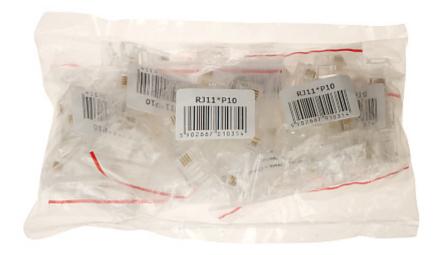

DELTA-OPTI Monika Matysiak; https://www.delta.poznan.pl POL; 60-713 Poznań; Graniczna 10 e-mail: delta-opti@delta.poznan.pl; tel: +(48) 61 864 69 60

| In package:                       | 100 pcs The price for package                                                                |
|-----------------------------------|----------------------------------------------------------------------------------------------|
| Connector type:                   | RJ 11 Plug 4 pin                                                                             |
| Attachment of connector elements: | Crimping                                                                                     |
| Wire mounting:                    | Crimping                                                                                     |
| Application:                      | Twisted-pair cable                                                                           |
| Material:                         | PET                                                                                          |
| Example of application:           | • UTP cat. 5e                                                                                |
| Main features:                    | <ul><li>Very easy and quick assembly</li><li>To crimp use the crimping tool HT-546</li></ul> |
| Weight:                           | 0.001 kg                                                                                     |
| Dimensions:                       | 14.5 x 9.5 x 11 mm                                                                           |
| Guarantee:                        | 2 years                                                                                      |

Package:

PACKAGE

Dimensions (L x W x H): 0x0x0 mm Gross Weight: 0 kg