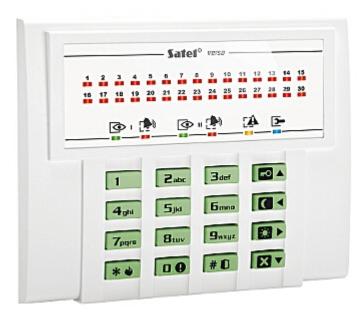

### Code: VERSA-LED-GR KEYPAD FOR ALARM CONTROL PANEL **VERSA-LED-GR** SATEL

The VERSA-LED-GR keypad is intended for daily operations and programming the VERSA series alarm control system. The status indication is showed by LEDs and acoustic signals.

| Support:              | VERSA                                                                                                                                                                                                                                                               |
|-----------------------|---------------------------------------------------------------------------------------------------------------------------------------------------------------------------------------------------------------------------------------------------------------------|
| Main features:        | Green backlight of the keys LEDs indicating device operation state Quick switch on the selected standby mode by function keys Alarms: keypad hold-down PANIC, FIRE and AUX Bbuzzer for acoustic signaling of some system events Panel communication loss indication |
| Power supply:         | 12 V DC                                                                                                                                                                                                                                                             |
| Current consumption:  | max. 110 mA                                                                                                                                                                                                                                                         |
| Operation temp:       | -10 °C 55 °C                                                                                                                                                                                                                                                        |
| Weight:               | 0.1 kg                                                                                                                                                                                                                                                              |
| Dimensions:           | 105 x 95 x 22 mm                                                                                                                                                                                                                                                    |
| Manufacturer / Brand: | SATEL                                                                                                                                                                                                                                                               |
| Guarantee:            | 2 years                                                                                                                                                                                                                                                             |