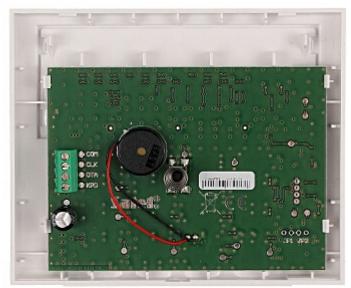

Code: VERSA-LED-GR KEYPAD FOR ALARM CONTROL PANEL **VERSA-LED-GR** SATEL

View after remove the cover:

Mounting side view: