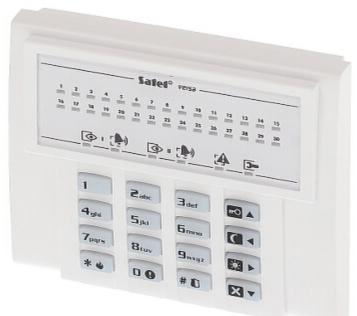

#### Code: VERSA-LED-GR KEYPAD FOR ALARM CONTROL PANEL **VERSA-LED-GR** SATEL

### Code: VERSA-LED-GR KEYPAD FOR ALARM CONTROL PANEL **VERSA-LED-GR** SATEL

The VERSA-LED-GR keypad is intended for daily operations and programming the VERSA series alarm control system. The status indication is showed by LEDs and acoustic signals.

| Support:              | VERSA                                                                                                                                                                                                                                                               |
|-----------------------|---------------------------------------------------------------------------------------------------------------------------------------------------------------------------------------------------------------------------------------------------------------------|
| Main features:        | Green backlight of the keys LEDs indicating device operation state Quick switch on the selected standby mode by function keys Alarms: keypad hold-down PANIC, FIRE and AUX Bbuzzer for acoustic signaling of some system events Panel communication loss indication |
| Power supply:         | 12 V DC                                                                                                                                                                                                                                                             |
| Current consumption:  | max. 110 mA                                                                                                                                                                                                                                                         |
| Operation temp:       | -10 °C 55 °C                                                                                                                                                                                                                                                        |
| Weight:               | 0.1 kg                                                                                                                                                                                                                                                              |
| Dimensions:           | 105 x 95 x 22 mm                                                                                                                                                                                                                                                    |
| Manufacturer / Brand: | SATEL                                                                                                                                                                                                                                                               |
| Guarantee:            | 2 years                                                                                                                                                                                                                                                             |