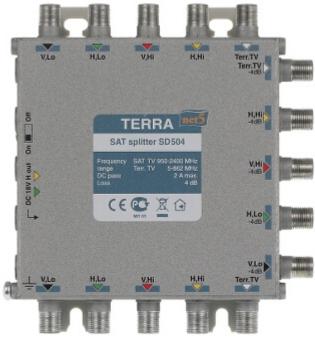

The SD-504 splitter is used in multiswitch systems to distribute a signal from multiswitch bus. Additionally, the splitter also distributes terrestrial TV signals. The splitter is equipped with DC-transition switch that in "ON" position passes DC voltage through "H" paths to both branches. In "OFF" position it runs voltage to one path only.

Top view:

PACKAGE