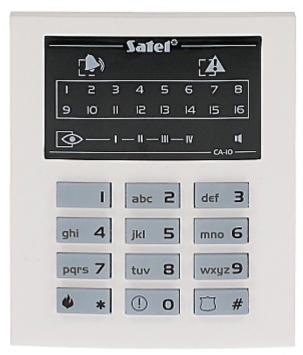

#### Code: CA-10-KLED-S KEYPAD FOR ALARM CONTROL PANEL **CA-10-KLED-S** SATEL

The keypad basing on microprocessor technology is designed to alarm control panel support. Without display. The status indication is showed by LEDs and acoustic signals.

| Support:              | CA-10-P                                                                                                                                                                                               |
|-----------------------|-------------------------------------------------------------------------------------------------------------------------------------------------------------------------------------------------------|
| Main features:        | Keypad backlight buttons Alarms: keypad hold-down PANIC, FIRE and AUX Bbuzzer for acoustic signaling of some system events Microswitch as tamper contact 2 inputs Panel communication loss indication |
| Power supply:         | 12 V DC                                                                                                                                                                                               |
| Current consumption:  | max. 90 mA                                                                                                                                                                                            |
| Operation temp:       | -10 °C 55 °C                                                                                                                                                                                          |
| Dimensions:           | 95 x 80 x 22 mm                                                                                                                                                                                       |
| Manufacturer / Brand: | SATEL                                                                                                                                                                                                 |
| Guarantee:            | 2 years                                                                                                                                                                                               |