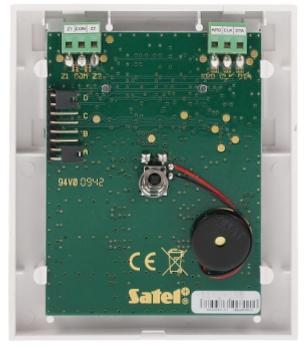

|
| Dimensions:           | 95 x 80 x 22 mm                                                                                                                                                                                       |
| Manufacturer / Brand: | SATEL                                                                                                                                                                                                 |
| Guarantee:            | 2 years                                                                                                                                                                                               |



Code: CA-10-KLED-S KEYPAD FOR ALARM CONTROL PANEL **CA-10-KLED-S** SATEL



#### Internal view:



Mounting side view:

2024-07-12 CA-10-KLED-S 3/4



#### Code: CA-10-KLED-S KEYPAD FOR ALARM CONTROL PANEL **CA-10-KLED-S** SATEL



In the kit:



PACKAGE

Dimensions (L x W x H): 0x0x0 mm

Gross Weight: 0 kg