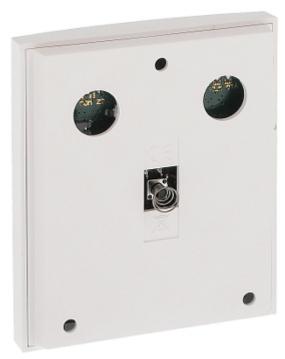

|
| Manufacturer / Brand: | SATEL                                                                                                                                                                                                 |
| Guarantee:            | 2 years                                                                                                                                                                                               |



Code: CA-10-KLED-S KEYPAD FOR ALARM CONTROL PANEL **CA-10-KLED-S** SATEL



#### Internal view:



Mounting side view:

2024-07-12 CA-10-KLED-S 3/4



#### Code: CA-10-KLED-S KEYPAD FOR ALARM CONTROL PANEL **CA-10-KLED-S** SATEL



In the kit:



PACKAGE

Dimensions (L x W x H): 0x0x0 mm

Gross Weight: 0 kg