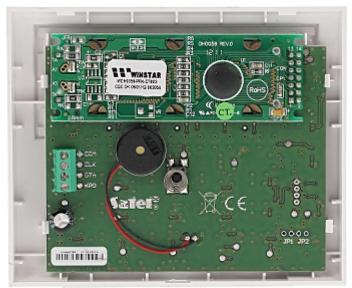

Code: VERSA-LCD-BL KEYPAD FOR ALARM CONTROL PANEL **VERSA-LCD-BL** SATEL

View after remove the cover:

Mounting side view:

KEYPAD FOR ALARM CONTROL PANEL VERSA-LCD-BL SATEL

PACKAGE

Dimensions (L x W x H): 0x0x0 mm Gross Weight: 0 kg