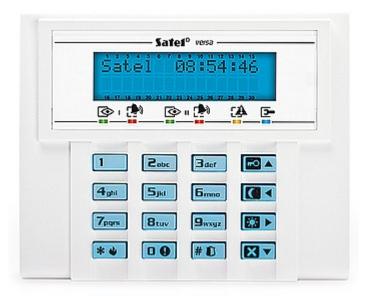

### Code: VERSA-LCD-BL KEYPAD FOR ALARM CONTROL PANEL **VERSA-LCD-BL** SATEL

The VERSA-LCD-BL keypad is intended for daily operations and programming the VERSA series alarm control system. With the LCD display showing text messages, even advanced functionalities of the alarm control unit are simple and convenient.

| Support:              | VERSA                                                                                                                                                                                                                                                                                            |
|-----------------------|--------------------------------------------------------------------------------------------------------------------------------------------------------------------------------------------------------------------------------------------------------------------------------------------------|
| Main features:        | Blue backlight of the keys LEDs indicating device operation state Quick switch on the selected standby mode by function keys Alarms: keypad hold-down PANIC, FIRE and AUX Bbuzzer for acoustic signaling of some system events Panel communication loss indication Microswitch as tamper contact |
| Power supply:         | 12 V DC                                                                                                                                                                                                                                                                                          |
| Current consumption:  | max. 130 mA                                                                                                                                                                                                                                                                                      |
| Operation temp:       | -10 °C 55 °C                                                                                                                                                                                                                                                                                     |
| Weight:               | 0.13 kg                                                                                                                                                                                                                                                                                          |
| Dimensions:           | 115 x 95 x 23 mm                                                                                                                                                                                                                                                                                 |
| Manufacturer / Brand: | SATEL                                                                                                                                                                                                                                                                                            |
| Guarantee:            | 2 years                                                                                                                                                                                                                                                                                          |