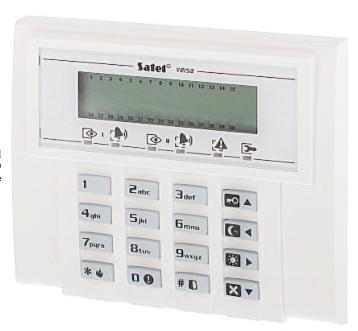

### Code: VERSA-LCD-BL KEYPAD FOR ALARM CONTROL PANEL **VERSA-LCD-BL** SATEL

The VERSA-LCD-BL keypad is intended for daily operations and programming the VERSA series alarm control system. With the LCD display showing text messages, even advanced functionalities of the alarm control unit are simple and convenient.

| Support:              | VERSA                                                                                                                                                                                                                                                                                            |
|-----------------------|--------------------------------------------------------------------------------------------------------------------------------------------------------------------------------------------------------------------------------------------------------------------------------------------------|
| Main features:        | Blue backlight of the keys LEDs indicating device operation state Quick switch on the selected standby mode by function keys Alarms: keypad hold-down PANIC, FIRE and AUX Bbuzzer for acoustic signaling of some system events Panel communication loss indication Microswitch as tamper contact |
| Power supply:         | 12 V DC                                                                                                                                                                                                                                                                                          |
| Current consumption:  | max. 130 mA                                                                                                                                                                                                                                                                                      |
| Operation temp:       | -10 °C 55 °C                                                                                                                                                                                                                                                                                     |
| Weight:               | 0.13 kg                                                                                                                                                                                                                                                                                          |
| Dimensions:           | 115 x 95 x 23 mm                                                                                                                                                                                                                                                                                 |
| Manufacturer / Brand: | SATEL                                                                                                                                                                                                                                                                                            |
| Guarantee:            | 2 years                                                                                                                                                                                                                                                                                          |