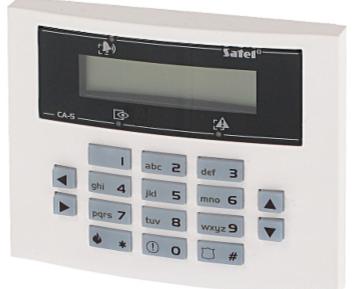

## User Manual Code: CA-5-BLUE-S KEYPAD FOR ALARM CONTROL PANEL CA-5-BLUE-S SATEL

The CA-5-BLUE-S keypad is intended for daily operations and programming the CA-5-P series alarm control system. With the LCD display showing text messages, even advanced functionalities of the alarm control unit are simple and convenient.

| Support:              | CA-5-P                                                                                                                                                                                                                                                                                                                         |
|-----------------------|--------------------------------------------------------------------------------------------------------------------------------------------------------------------------------------------------------------------------------------------------------------------------------------------------------------------------------|
| Main features:        | <ul> <li>Blue backlight of the keys</li> <li>LEDs indicating device operation state</li> <li>Alarms: keypad hold-down PANIC, FIRE and AUX</li> <li>Bbuzzer for acoustic signaling of some system events</li> <li>Panel communication loss indication</li> <li>Microswitch as tamper contact</li> <li>Easy operation</li> </ul> |
| Power supply:         | 12 V DC                                                                                                                                                                                                                                                                                                                        |
| Current consumption:  | 33 mA                                                                                                                                                                                                                                                                                                                          |
| Weight:               | 0.14 kg                                                                                                                                                                                                                                                                                                                        |
| Dimensions:           | 114 x 94 x 23 mm                                                                                                                                                                                                                                                                                                               |
| Manufacturer / Brand: | SATEL                                                                                                                                                                                                                                                                                                                          |
| Guarantee:            | 2 years                                                                                                                                                                                                                                                                                                                        |

Front panel:

View after remove the cover:

Mounting side view:

DELTA-OPTI Monika Matysiak; https://www.delta.poznan.pl POL; 60-713 Poznań; Graniczna 10 e-mail: delta-opti@delta.poznan.pl; tel: +(48) 61 864 69 60