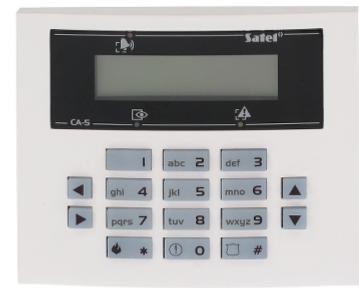

Front panel:

View after remove the cover:

Mounting side view:

DELTA-OPTI Monika Matysiak; https://www.delta.poznan.pl POL; 60-713 Poznań; Graniczna 10 e-mail: delta-opti@delta.poznan.pl; tel: +(48) 61 864 69 60