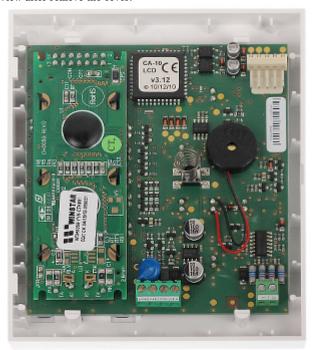

Front panel:

Code: CA-10-KLCD-S KEYPAD FOR ALARM CONTROL PANEL **CA-10-KLCD-S** SATEL

View after remove the cover:

Mounting side view:

Code: CA-10-KLCD-S KEYPAD FOR ALARM CONTROL PANEL **CA-10-KLCD-S** SATEL