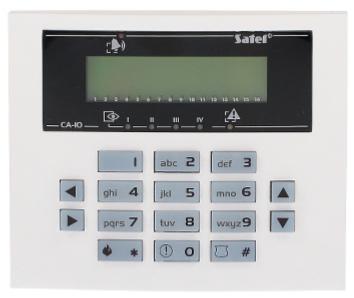

Front panel:

Code: CA-10-KLCD-S KEYPAD FOR ALARM CONTROL PANEL **CA-10-KLCD-S** SATEL

View after remove the cover:

Mounting side view:

Code: CA-10-KLCD-S KEYPAD FOR ALARM CONTROL PANEL **CA-10-KLCD-S** SATEL