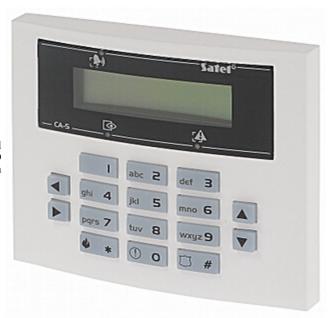

Front panel:

Code: CA-10-KLCD-S KEYPAD FOR ALARM CONTROL PANEL **CA-10-KLCD-S** SATEL

View after remove the cover:

Mounting side view:

Code: CA-10-KLCD-S KEYPAD FOR ALARM CONTROL PANEL **CA-10-KLCD-S** SATEL