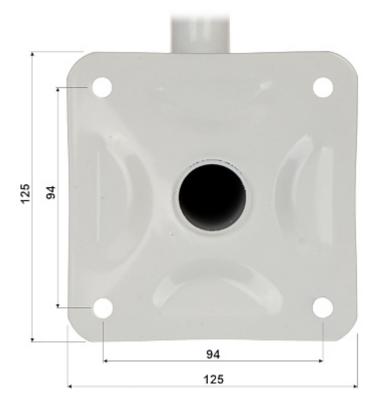

## Bracket dimensions:

PACKAGE

Dimensions (L x W x H): 0x0x0 mm Gross Weight: 0 kg

DELTA-OPTI Monika Matysiak; https://www.delta.poznan.pl POL; 60-713 Poznań; Graniczna 10 e-mail: delta-opti@delta.poznan.pl; tel: +(48) 61 864 69 60