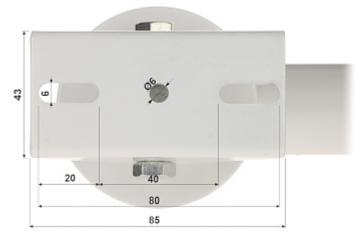

## Bracket dimensions:

PACKAGE

Dimensions (L x W x H): 0x0x0 mm Gross Weight: 0 kg

DELTA-OPTI Monika Matysiak; https://www.delta.poznan.pl POL; 60-713 Poznań; Graniczna 10 e-mail: delta-opti@delta.poznan.pl; tel: +(48) 61 864 69 60