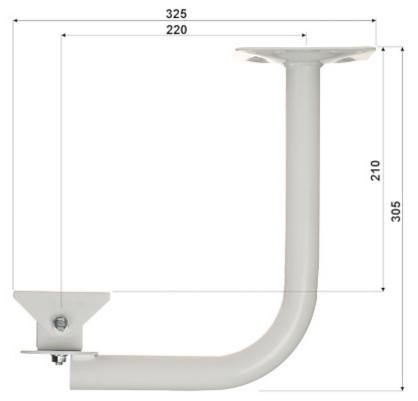

## Bracket dimensions:

PACKAGE

Dimensions (L x W x H): 0x0x0 mm Gross Weight: 0 kg

DELTA-OPTI Monika Matysiak; https://www.delta.poznan.pl POL; 60-713 Poznań; Graniczna 10 e-mail: delta-opti@delta.poznan.pl; tel: +(48) 61 864 69 60