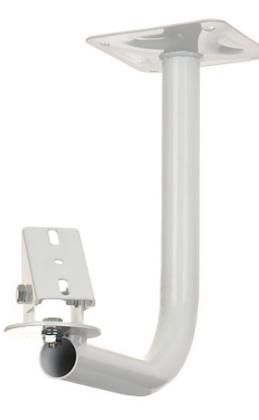

## User Manual Code: USL-32L30 HOUSING CEILING BRACKET USL-32L30

| Material:                       | Steel         |
|---------------------------------|---------------|
| Distance from mounting surface: | 210 mm        |
| Color:                          | White         |
| Adjustment:                     | in two planes |
| Cable hiding:                   | -             |
| Weight:                         | 1 kg          |
| Manufacturer / Brand:           | DELTA         |
| Guarantee:                      | 3 years       |