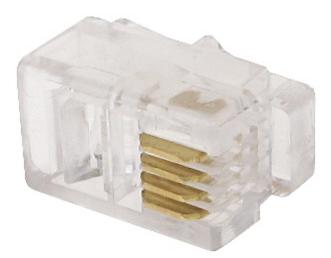

| In package:                       | 100 pcs The price for package |
|-----------------------------------|-------------------------------|
| Connector type:                   | RJ 9 Plug 4 pin               |
| Attachment of connector elements: | Crimping                      |
| Wire mounting:                    | Crimping                      |
| Application:                      | Telephone cable               |

DELTA-OPTI Monika Matysiak; https://www.delta.poznan.pl POL; 60-713 Poznań; Graniczna 10 e-mail: delta-opti@delta.poznan.pl; tel: +(48) 61 864 69 60

| Material:               | PET                          |
|-------------------------|------------------------------|
| Example of application: | KP-4                         |
| Main features:          | Very easy and quick assembly |
| Weight:                 | 0.001 kg                     |
| Dimensions:             | 15 x 10 x 5 mm               |
| Guarantee:              | 2 years                      |