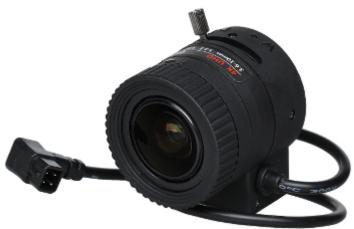

### User Manual

Code: 80CS18-3610/DC ZOOM LENS IR MEGA-PIXEL **80CS18-3610/DC** 4K UHD 3.6 ... 10 mm DC LENEX

| Dedicated sensor:     | 1/1.8 "       |
|-----------------------|---------------|
| Dedicated resolution: | 8 Mpx, 4K UHD |
| Lens mount:           | CS            |
| Focal length:         | 3.6 10 mm     |

#### 

| Iris:                                         | DC          |
|-----------------------------------------------|-------------|
| Brightness:                                   | 1.5 (F)     |
| Zoom:                                         | manual      |
| View angle for camera with 1/1.8 inch sensor: | 90 ° 39.5 ° |
| IR correction:                                | <b>→</b>    |
| Weight:                                       | 0.05 kg     |
| Manufacturer / Brand:                         | LENEX       |
| Guarantee:                                    | 2 years     |