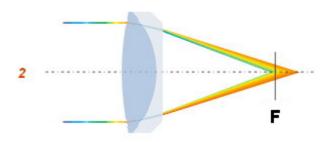

The picture shows the standard lenses system without IR correction (1), and IR corrected lenses (2):