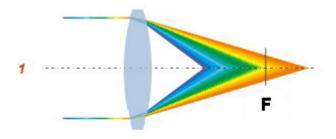

The picture shows the standard lenses system without IR correction (1), and IR corrected lenses (2):