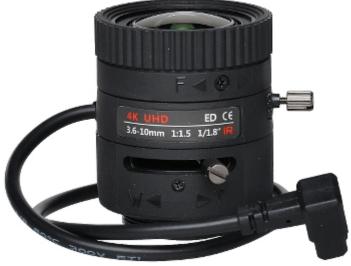

### User Manual

Code: 80CS18-3610/DC ZOOM LENS IR MEGA-PIXEL **80CS18-3610/DC** 4K UHD 3.6 ... 10 mm DC LENEX

| Dedicated sensor:     | 1/1.8 "       |
|-----------------------|---------------|
| Dedicated resolution: | 8 Mpx, 4K UHD |
| Lens mount:           | CS            |
| Focal length:         | 3.6 10 mm     |

#### 

| Iris:                                         | DC          |
|-----------------------------------------------|-------------|
| Brightness:                                   | 1.5 (F)     |
| Zoom:                                         | manual      |
| View angle for camera with 1/1.8 inch sensor: | 90 ° 39.5 ° |
| IR correction:                                | <b>→</b>    |
| Weight:                                       | 0.05 kg     |
| Manufacturer / Brand:                         | LENEX       |
| Guarantee:                                    | 2 years     |