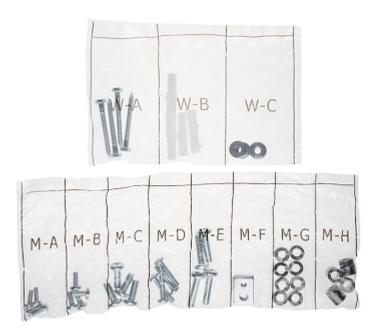

G-PRIMA MONITOR MOUNT AX-STRONG-PRIMA

| Bearing capacity:                    | 50 kg             |
|--------------------------------------|-------------------|
| Distance from mounting surface:      | 54 mm             |
| Color:                               | Black             |
| Tilt adjustment:                     | 0 ° 10 °          |
| Horizontal rotation:                 | 1                 |
| Rotation in the plane of the screen: | -                 |
| Dimensions:                          | 653 x 430 x 55 mm |
| Weight:                              | 1.56 kg           |
| Guarantee:                           | 2 years           |

### Wall mounting side view:



#### Bracket dimensions:



In the kit:



## User Manual

# Code: AX-STRONG-PRIMA MONITOR MOUNT **AX-STRONG-PRIMA**



PACKAGE

Dimensions (L x W x H): 0x0x0 mm

Gross Weight: 0 kg