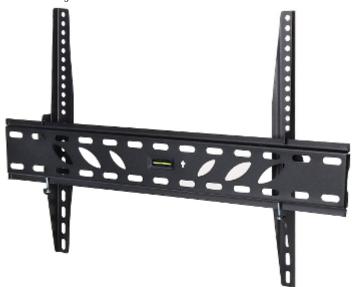

The AX-STRONG-PRIMA mount is intended for hanging a TV or LCD / OLED monitor on the wall. The wall mount allows to easy (without any tools) adjustment of panel tilt angle. Maximal load capacity is  $50\,$  kg

| Mounting standard: | VESA: 75, 100, 200 x 100, 200, 300 x 200, 400 x 200, 400, 600 x 400 |
|--------------------|---------------------------------------------------------------------|
| Screen size range: | 32 " 60 "                                                           |