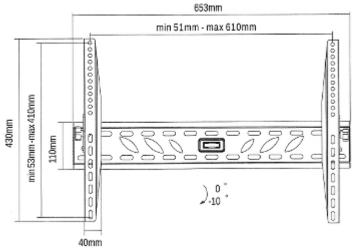

### Wall mounting side view:

#### Bracket dimensions:

In the kit:

# Code: AX-STRONG-PRIMA MONITOR MOUNT AX-STRONG-PRIMA

| Bearing capacity:                    | 50 kg             |
|--------------------------------------|-------------------|
| Distance from mounting surface:      | 54 mm             |
| Color:                               | Black             |
| Tilt adjustment:                     | 0 ° 10 °          |
| Horizontal rotation:                 | 1                 |
| Rotation in the plane of the screen: | -                 |
| Dimensions:                          | 653 x 430 x 55 mm |
| Weight:                              | 1.56 kg           |
| Guarantee:                           | 2 years           |