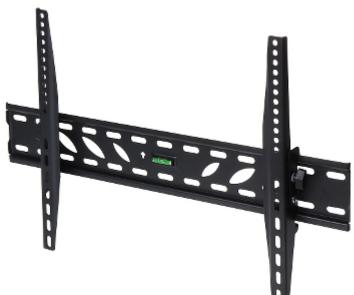

The AX-STRONG-PRIMA mount is intended for hanging a TV or LCD / OLED monitor on the wall. The wall mount allows to easy (without any tools) adjustment of panel tilt angle. Maximal load capacity is  $50\,$  kg

| Mounting standard: | VESA: 75, 100, 200 x 100, 200, 300 x 200, 400 x 200, 400, 600 x 400 |
|--------------------|---------------------------------------------------------------------|
| Screen size range: | 32 " 60 "                                                           |