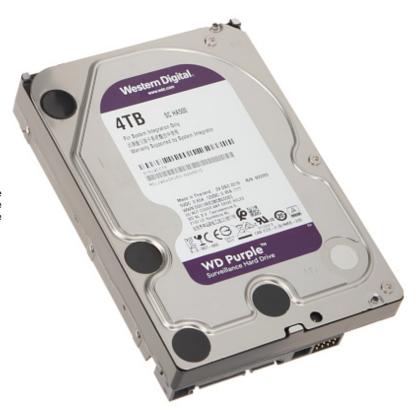

#### Code: HDD-WD40PURX HDD FOR DVR **HDD-WD40PURX** 4TB 24/7 WESTERN DIGITAL

#### Code: HDD-WD40PURX HDD FOR DVR **HDD-WD40PURX** 4TB 24/7 WESTERN DIGITAL

| Capacity:                              | 4 TB                                                                           |  |  |
|----------------------------------------|--------------------------------------------------------------------------------|--|--|
| Interface:                             | Serial ATA/600                                                                 |  |  |
| Spindle speed:                         | 5400 RPM IntelliPower                                                          |  |  |
| Size format:                           | 3.5 "                                                                          |  |  |
| Cache memory:                          | 64 MB                                                                          |  |  |
| Technology:                            | NCQ - Native Command Queuing Allframe - Reducing video frame "loss" phenomenon |  |  |
| Designed to continuous operation 24/7: | <b>✓</b>                                                                       |  |  |
| Weight:                                | 0.675 kg                                                                       |  |  |
| Manufacturer / Brand:                  | Western Digital                                                                |  |  |
| Guarantee:                             | 3 years                                                                        |  |  |