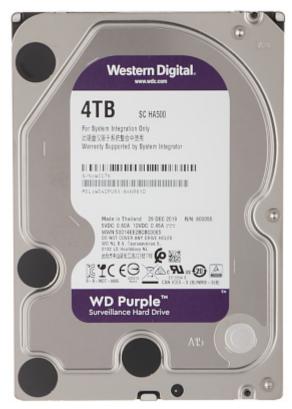

#### Code: HDD-WD40PURX HDD FOR DVR **HDD-WD40PURX** 4TB 24/7 WESTERN DIGITAL

#### Code: HDD-WD40PURX HDD FOR DVR **HDD-WD40PURX** 4TB 24/7 WESTERN DIGITAL

| Capacity:                              | 4 TB                                                                           |  |  |
|----------------------------------------|--------------------------------------------------------------------------------|--|--|
| Interface:                             | Serial ATA/600                                                                 |  |  |
| Spindle speed:                         | 5400 RPM IntelliPower                                                          |  |  |
| Size format:                           | 3.5 "                                                                          |  |  |
| Cache memory:                          | 64 MB                                                                          |  |  |
| Technology:                            | NCQ - Native Command Queuing Allframe - Reducing video frame "loss" phenomenon |  |  |
| Designed to continuous operation 24/7: | <b>✓</b>                                                                       |  |  |
| Weight:                                | 0.675 kg                                                                       |  |  |
| Manufacturer / Brand:                  | Western Digital                                                                |  |  |
| Guarantee:                             | 3 years                                                                        |  |  |