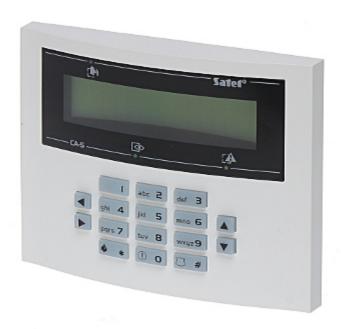

## User Manual

Code: CA-5-KLCD-L KEYPAD FOR ALARM CONTROL PANEL **CA-5-KLCD-L** SATEL

The CA-5-KLCD-L keypad is intended for daily operations and programming the CA-5-P series alarm control system. With the LCD display showing text messages, even advanced functionalities of the alarm control unit are simple and convenient.

| Support:              | CA-5-P                                                                                                                                                                                                                                                |
|-----------------------|-------------------------------------------------------------------------------------------------------------------------------------------------------------------------------------------------------------------------------------------------------|
| Main features:        | Green backlight of the keys LEDs indicating device operation state Alarms: keypad hold-down PANIC, FIRE and AUX Bbuzzer for acoustic signaling of some system events Panel communication loss indication Microswitch as tamper contact Easy operation |
| Power supply:         | 12 V DC                                                                                                                                                                                                                                               |
| Current consumption:  | 64 mA                                                                                                                                                                                                                                                 |
| Weight:               | 0.212 kg                                                                                                                                                                                                                                              |
| Dimensions:           | 145 x 115 x 26 mm                                                                                                                                                                                                                                     |
| Manufacturer / Brand: | SATEL                                                                                                                                                                                                                                                 |
| Guarantee:            | 2 years                                                                                                                                                                                                                                               |