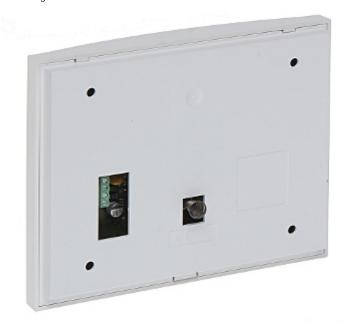

|
| Manufacturer / Brand: | SATEL                                                                                                                                                                                                                                                 |
| Guarantee:            | 2 years                                                                                                                                                                                                                                               |

View after remove the cover:



# User Manual

Code: CA-5-KLCD-L KEYPAD FOR ALARM CONTROL PANEL **CA-5-KLCD-L** SATEL



### Mounting side view:



### PACKAGE

Dimensions (L x W x H): 0x0x0 mm

Gross Weight: 0 kg