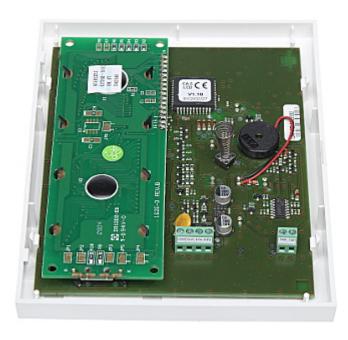

|
| Manufacturer / Brand: | SATEL                                                                                                                                                                                                                                                 |
| Guarantee:            | 2 years                                                                                                                                                                                                                                               |

View after remove the cover:



# User Manual

Code: CA-5-KLCD-L KEYPAD FOR ALARM CONTROL PANEL **CA-5-KLCD-L** SATEL



### Mounting side view:



### PACKAGE

Dimensions (L x W x H): 0x0x0 mm

Gross Weight: 0 kg