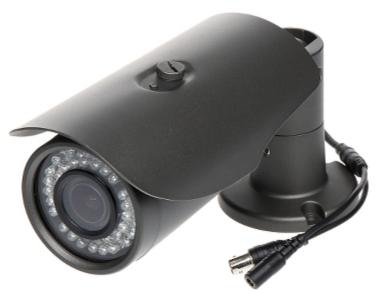

Code: APTI-T1C4-2812 HD-TVI CAMERA **APTI-T1C4-2812** - 720p 2.8 ... 12 mm

Code: APTI-T1C4-2812 HD-TVI CAMERA APTI-T1C4-2812 - 720p 2.8 ... 12 mm

Megapixel camera with 1/3" Sony CMOS IMX238 sensor and

HD-TVI (High Definition Transport Video Interface).

The HD-TVI interface allows to transmission of analog video signal via coaxial cable at resolutions up to 1080p. It enables the transmission of HD resolution images for even  $500\ m$ distance with keeping the low costs of the installation. During transmission there are no delays and is maintained the original, high quality image.

Camera is according to IP66 Index of Protection norm.

Attention! The camera works only with selected HD-TVI 720p recorders.

| Standard:                        | HD-TVI                                                                                                                                                     |
|----------------------------------|------------------------------------------------------------------------------------------------------------------------------------------------------------|
| Digital Image Processor:         | FH8521+TP2801                                                                                                                                              |
| Sensor:                          | 1/3 " Sony CMOS IMX238                                                                                                                                     |
| Matrix size:                     | 1.4 Mpx                                                                                                                                                    |
| Resolution:                      | 1280 x 720 - 720p @ HD-TVI                                                                                                                                 |
| Video output:                    | HD-TVI - BNC socket                                                                                                                                        |
| OSD menu:                        | 1                                                                                                                                                          |
| Lens:                            | 2.8 12 mm, 2.0 Mpx                                                                                                                                         |
| View angle:                      | • 81 ° 23 ° (manufacturer data)<br>• 80 ° 30 ° (our tests result)                                                                                          |
| S/N ratio:                       | > 50 dB                                                                                                                                                    |
| Range of IR illumination:        | 40 m                                                                                                                                                       |
| IR illuminator power adjustment: | Automatic                                                                                                                                                  |
| Main features:                   | ICR - Movable InfraRed filter     3D-DNR - Digital Noise Reduction     Auto White Balance     IR illuminator optimization     AGC - Automatic Gain Control |
| Power supply:                    | 12 V DC / 520 mA                                                                                                                                           |
| Housing:                         | Compact, Metal                                                                                                                                             |
| Color:                           | Graphite                                                                                                                                                   |
| "Index of Protection":           | IP66                                                                                                                                                       |
| Operation temp:                  | -20 °C 60 °C                                                                                                                                               |