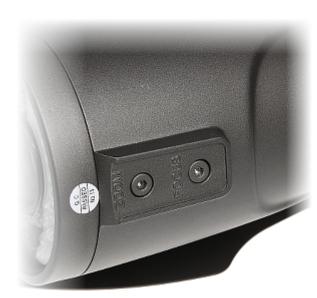

Side view:

On the bottom of the camera there are two lens adjustment knobs (zoom, focus):

 $\begin{array}{c} \textbf{User Manual} \\ \textbf{Code: APTI-T1C4-2812} \\ \textbf{HD-TVI CAMERA \textbf{APTI-T1C4-2812} - 720p 2.8 ... 12 mm} \end{array}$ 