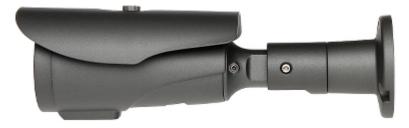

Side view:

On the bottom of the camera there are two lens adjustment knobs (zoom, focus):

 $\begin{array}{c} \textbf{User Manual} \\ \textbf{Code: APTI-T1C4-2812} \\ \textbf{HD-TVI CAMERA \textbf{APTI-T1C4-2812} - 720p 2.8 ... 12 mm} \end{array}$ 