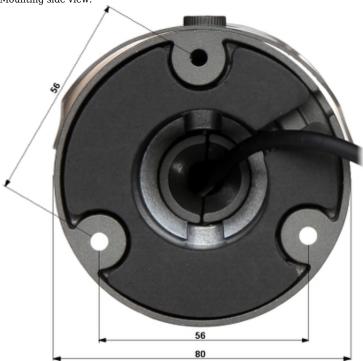

Mounting side view:

In the kit:

HD-TVI CAMERA **APTI-T1C4-2812** - 720p 2.8 ... 12 mm

PACKAGE

Dimensions (L x W x H): 0x0x0 mm Gross Weight: 0 kg