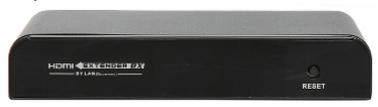

eivers working in the same time: | 237                                                       |
| Supported HDMI standard:                           | 1.3                                                       |
| IR frequency:                                      | IR receiver 38 kHz                                        |
| Power supply:                                      | 5 V DC / 1 A (power adapter included)                     |
| Transmitter and receiver weight:                   | 0.2 kg                                                    |
| Dimensions:                                        | 130 x 85 x 23 mm                                          |
| Guarantee:                                         | 2 years                                                   |

Front panel:



### Receiver connectors:



## Examples of connection diagrams:



- 3) HDMI-EX-120 TX
- 4) UTP Cat.5e/6 5) HDMI-EX-120 RX
- 6) Monitor with HDMI input



DELTA-OPTI Monika Matysiak; https://www.delta.poznan.pl POL; 60-713 Poznań; Graniczna 10 e-mail: delta-opti@delta.poznan.pl; tel: +(48) 61 864 69 60

HDMI-EX-120IR/RX





1) Device with HDMI output

- 2) HDMI cable
- 3) HDMI-EX-120 TX
- 4) UTP Cat.5e/6
- 5) Hub / Switch
- 6) HDMI-EX-120 RX
- 7) Monitor with HDMI input



- 1) Device with HDMI output
- 2) HDMI cable
- 3) HDMI-EX-120 TX
- 4) UTP Cat.5e/6
- 5) Hub / Switch
- 6) HDMI-EX-120 RX7) Monitor with HDMI input
- In the kit:



DELTA-OPTI Monika Matysiak; https://www.delta.poznan.pl POL; 60-713 Poznań; Graniczna 10 e-mail: delta-opti@delta.poznan.pl; tel: +(48) 61 864 69 60





P