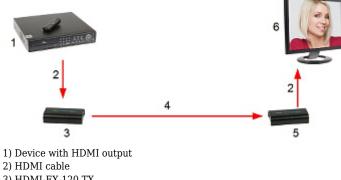

## Examples of connection diagrams:

- 3) HDMI-EX-120 TX
- 4) UTP Cat.5e/6 5) HDMI-EX-120 RX
- 6) Monitor with HDMI input

DELTA-OPTI Monika Matysiak; https://www.delta.poznan.pl POL; 60-713 Poznań; Graniczna 10 e-mail: delta-opti@delta.poznan.pl; tel: +(48) 61 864 69 60

HDMI-EX-120IR/RX

1) Device with HDMI output

- 2) HDMI cable
- 3) HDMI-EX-120 TX
- 4) UTP Cat.5e/6
- 5) Hub / Switch
- 6) HDMI-EX-120 RX
- 7) Monitor with HDMI input

- 1) Device with HDMI output
- 2) HDMI cable
- 3) HDMI-EX-120 TX
- 4) UTP Cat.5e/6
- 5) Hub / Switch
- 6) HDMI-EX-120 RX7) Monitor with HDMI input
- In the kit: