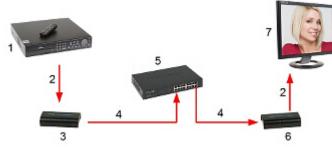

## Examples of connection diagrams:

- 3) HDMI-EX-120 TX
- 4) UTP Cat.5e/6 5) HDMI-EX-120 RX
- 6) Monitor with HDMI input

DELTA-OPTI Monika Matysiak; https://www.delta.poznan.pl POL; 60-713 Poznań; Graniczna 10 e-mail: delta-opti@delta.poznan.pl; tel: +(48) 61 864 69 60

HDMI-EX-120IR/RX

1) Device with HDMI output

- 2) HDMI cable
- 3) HDMI-EX-120 TX
- 4) UTP Cat.5e/6
- 5) Hub / Switch
- 6) HDMI-EX-120 RX
- 7) Monitor with HDMI input

- 1) Device with HDMI output
- 2) HDMI cable
- 3) HDMI-EX-120 TX
- 4) UTP Cat.5e/6
- 5) Hub / Switch
- 6) HDMI-EX-120 RX7) Monitor with HDMI input
- In the kit: