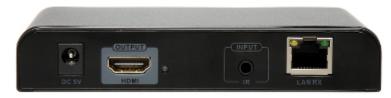

ime: | 237                                                       |
| Supported HDMI standard:                           | 1.3                                                       |
| IR frequency:                                      | IR receiver 38 kHz                                        |
| Power supply:                                      | 5 V DC / 1 A (power adapter included)                     |
| Transmitter and receiver weight:                   | 0.2 kg                                                    |
| Dimensions:                                        | 130 x 85 x 23 mm                                          |
| Guarantee:                                         | 2 years                                                   |

Front panel:



### Receiver connectors:



## Examples of connection diagrams:



- 3) HDMI-EX-120 TX
- 4) UTP Cat.5e/6 5) HDMI-EX-120 RX
- 6) Monitor with HDMI input



DELTA-OPTI Monika Matysiak; https://www.delta.poznan.pl POL; 60-713 Poznań; Graniczna 10 e-mail: delta-opti@delta.poznan.pl; tel: +(48) 61 864 69 60

HDMI-EX-120IR/RX





1) Device with HDMI output

- 2) HDMI cable
- 3) HDMI-EX-120 TX
- 4) UTP Cat.5e/6
- 5) Hub / Switch
- 6) HDMI-EX-120 RX
- 7) Monitor with HDMI input



- 1) Device with HDMI output
- 2) HDMI cable
- 3) HDMI-EX-120 TX
- 4) UTP Cat.5e/6
- 5) Hub / Switch
- 6) HDMI-EX-120 RX7) Monitor with HDMI input
- In the kit:



DELTA-OPTI Monika Matysiak; https://www.delta.poznan.pl POL; 60-713 Poznań; Graniczna 10 e-mail: delta-opti@delta.poznan.pl; tel: +(48) 61 864 69 60





PACKAGE

| Dimensions (L x W