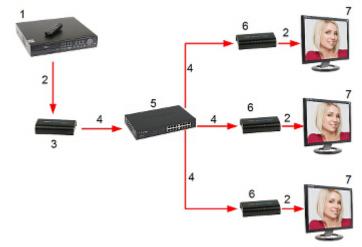

HDMI-EX-120IR/RX

1) Device with HDMI output

- 2) HDMI cable
- 3) HDMI-EX-120 TX
- 4) UTP Cat.5e/6
- 5) Hub / Switch
- 6) HDMI-EX-120 RX
- 7) Monitor with HDMI input

- 1) Device with HDMI output
- 2) HDMI cable
- 3) HDMI-EX-120 TX
- 4) UTP Cat.5e/6
- 5) Hub / Switch
- 6) HDMI-EX-120 RX7) Monitor with HDMI input
- In the kit: