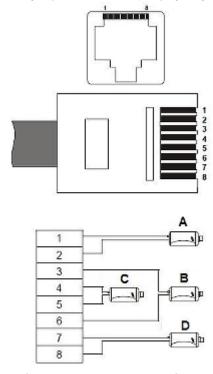

### Top view:

Example application for CVBS/PAL cameras:

Code: TR-8M VIDEO BALUN **TR-8M** 

- 1) Coaxial cable
- 2) TR-8M

Wiring sequence inside the RJ-45 plug. Plug wiring sequence is consistent with the T568B standard:

- 1) White/Orange camera No.1 signal (+)
- 2) Orange camera No.1 signal (-)
- 3) white/green camera no.2 (+) signal
- 4) blue camera no. 3 (-) signal
- 5) white/blue camera no. 3 (+) signal

Code: TR-8M VIDEO BALUN **TR-8M** 

- 6) green camera no. 2 (-) signal
- 7) white/brown camera no. 4 (+) signal
- 8) brown camera no. 4 (-) signal
- A) Camera 1
- B) Camera 2
- C) Camera 3
- D) Camera 4

PACKAGE

Dimensions (L x W x H): 0x0x0 mm