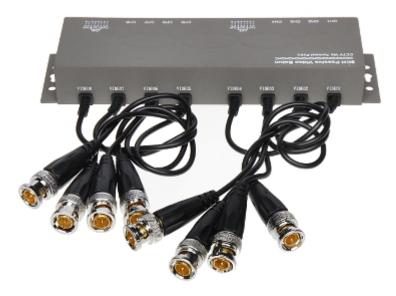

### Top view:

Example application for CVBS/PAL cameras:

Code: TR-8M VIDEO BALUN **TR-8M** 

- 1) Coaxial cable
- 2) TR-8M

Wiring sequence inside the RJ-45 plug. Plug wiring sequence is consistent with the T568B standard: