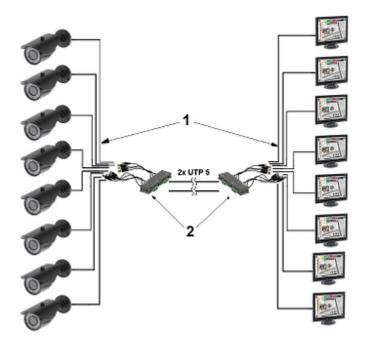

### Top view:

Example application for CVBS/PAL cameras:

Code: TR-8M VIDEO BALUN **TR-8M** 

- 1) Coaxial cable
- 2) TR-8M

Wiring sequence inside the RJ-45 plug. Plug wiring sequence is consistent with the T568B standard: