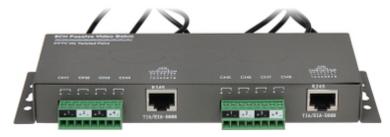

#### Front view:

All terminals are separable:

Code: TR-8M VIDEO BALUN **TR-8M** 

Rear view: