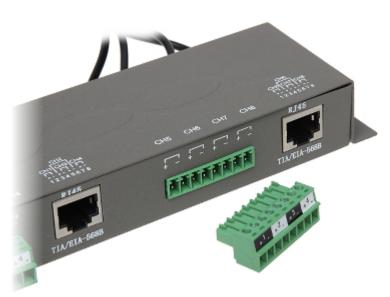

#### Front view:

All terminals are separable:

Code: TR-8M VIDEO BALUN **TR-8M** 

Rear view: