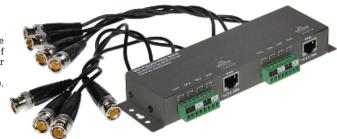

#### Front view:

All terminals are separable:

Code: TR-8M VIDEO BALUN **TR-8M** 

Rear view: