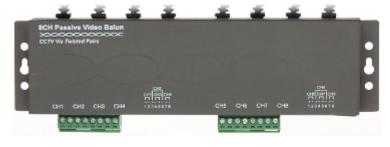

#### Front view:

All terminals are separable:

Code: TR-8M VIDEO BALUN **TR-8M** 

Rear view: