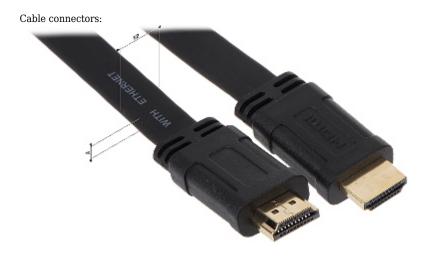

High quality cable with gold-platted connectors. This solution prevents oxidation of the connectors.

| Connector type:      | Straight plug HDMI / Straight plug HDMI |
|----------------------|-----------------------------------------|
| Length of the cable: | 2 m                                     |
| Class of the cable:  | 30 AWG                                  |
| HDMI standard:       | 1.4                                     |

## User Manual

Code: HDMI-2.0-FL CABLE **HDMI-2.0-FL** 2 m

| Main features: | Flat Very flexible Gold-plated connector prevents the oxidation of contacts |
|----------------|-----------------------------------------------------------------------------|
| Guarantee:     | 2 years                                                                     |