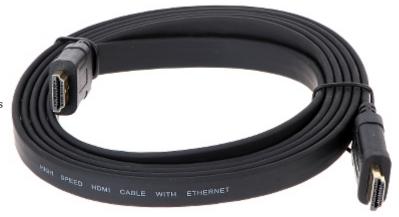

## User Manual

Code: HDMI-2.0-FL CABLE **HDMI-2.0-FL** 2 m

High quality cable with gold-platted connectors. This solution prevents oxidation of the connectors.

| Connector type:      | Straight plug HDMI / Straight plug HDMI |
|----------------------|-----------------------------------------|
| Length of the cable: | 2 m                                     |
| Class of the cable:  | 30 AWG                                  |
| HDMI standard:       | 1.4                                     |

## User Manual

Code: HDMI-2.0-FL CABLE **HDMI-2.0-FL** 2 m

| Main features: | Flat Very flexible Gold-plated connector prevents the oxidation of contacts |
|----------------|-----------------------------------------------------------------------------|
| Guarantee:     | 2 years                                                                     |