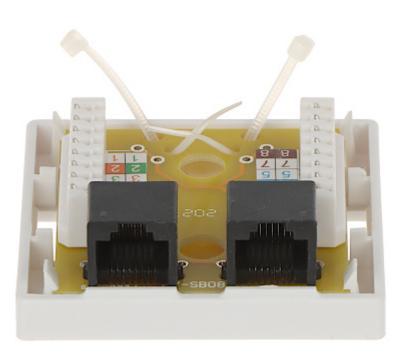

| Material:          | PET                                                                                                                  |
|--------------------|----------------------------------------------------------------------------------------------------------------------|
| Color:             | White                                                                                                                |
| Application:       | RJ-45                                                                                                                |
| Number of outputs: | 2                                                                                                                    |
| Main features:     | <ul><li> It is compatible with Category 6</li><li> Twisted-pair cable mounting using the Krone Impact Tool</li></ul> |
| Weight:            | 0.046 kg                                                                                                             |
| Dimensions:        | 62 x 60 x 26 mm                                                                                                      |
| Guarantee:         | 3 years                                                                                                              |

Connectors:

In the kit:

DELTA-OPTI Monika Matysiak; https://www.delta.poznan.pl POL; 60-713 Poznań; Graniczna 10 e-mail: delta-opti@delta.poznan.pl; tel: +(48) 61 864 69 60

2024-07-12

RJ45-2G1/6

PACKAGE

Dimensions (L x W x H): 0x0x0 mm Gross Weight: 0 kg