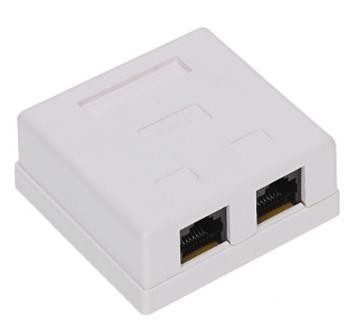

The device is structured cabling termination for UTP cat.  $\ensuremath{\mathbf{6}}$  cables.

Surface-mounted

DELTA-OPTI Monika Matysiak; https://www.delta.poznan.pl POL; 60-713 Poznań; Graniczna 10 e-mail: delta-opti@delta.poznan.pl; tel: +(48) 61 864 69 60

| Material:          | PET                                                                                                                  |
|--------------------|----------------------------------------------------------------------------------------------------------------------|
| Color:             | White                                                                                                                |
| Application:       | RJ-45                                                                                                                |
| Number of outputs: | 2                                                                                                                    |
| Main features:     | <ul><li> It is compatible with Category 6</li><li> Twisted-pair cable mounting using the Krone Impact Tool</li></ul> |
| Weight:            | 0.046 kg                                                                                                             |
| Dimensions:        | 62 x 60 x 26 mm                                                                                                      |
| Guarantee:         | 3 years                                                                                                              |