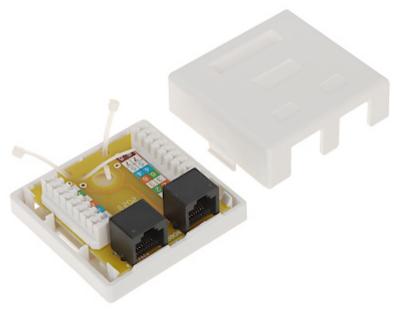

| Material:          | PET                                                                                                                  |
|--------------------|----------------------------------------------------------------------------------------------------------------------|
| Color:             | White                                                                                                                |
| Application:       | RJ-45                                                                                                                |
| Number of outputs: | 2                                                                                                                    |
| Main features:     | <ul><li> It is compatible with Category 6</li><li> Twisted-pair cable mounting using the Krone Impact Tool</li></ul> |
| Weight:            | 0.046 kg                                                                                                             |
| Dimensions:        | 62 x 60 x 26 mm                                                                                                      |
| Guarantee:         | 3 years                                                                                                              |

Connectors:

In the kit:

DELTA-OPTI Monika Matysiak; https://www.delta.poznan.pl POL; 60-713 Poznań; Graniczna 10 e-mail: delta-opti@delta.poznan.pl; tel: +(48) 61 864 69 60

2024-07-12

RJ45-2G1/6

PACKAGE

Dimensions (L x W x H): 0x0x0 mm Gross Weight: 0 kg