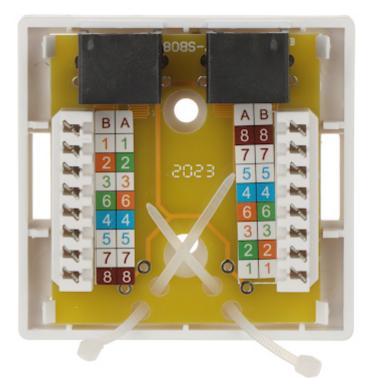

| Material:          | PET                                                                                                                  |
|--------------------|----------------------------------------------------------------------------------------------------------------------|
| Color:             | White                                                                                                                |
| Application:       | RJ-45                                                                                                                |
| Number of outputs: | 2                                                                                                                    |
| Main features:     | <ul><li> It is compatible with Category 6</li><li> Twisted-pair cable mounting using the Krone Impact Tool</li></ul> |
| Weight:            | 0.046 kg                                                                                                             |
| Dimensions:        | 62 x 60 x 26 mm                                                                                                      |
| Guarantee:         | 3 years                                                                                                              |

Connectors:

In the kit:

DELTA-OPTI Monika Matysiak; https://www.delta.poznan.pl POL; 60-713 Poznań; Graniczna 10 e-mail: delta-opti@delta.poznan.pl; tel: +(48) 61 864 69 60

2024-07-12

RJ45-2G1/6

PACKAGE

Dimensions (L x W x H): 0x0x0 mm Gross Weight: 0 kg