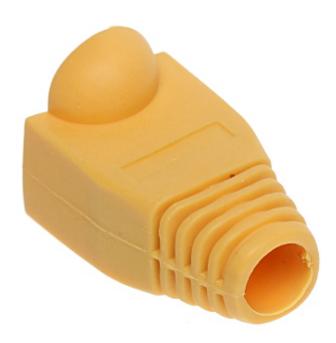

# User Manual

Code: RJ45/WP-Y\*P10 RJ-45 PLUG SHIELD **RJ45/WP-Y\*P10** 

| Application: | RJ-45 modular plug shield |
|--------------|---------------------------|
| Material:    | Rubber                    |
| Color:       | Yellow                    |
| Guarantee:   | 2 years                   |