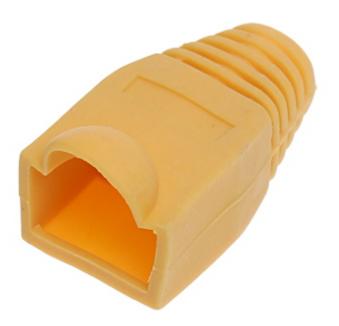

# User Manual

Code: RJ45/WP-Y\*P10 RJ-45 PLUG SHIELD **RJ45/WP-Y\*P10** 

| Application: | RJ-45 modular plug shield |
|--------------|---------------------------|
| Material:    | Rubber                    |
| Color:       | Yellow                    |
| Guarantee:   | 2 years                   |