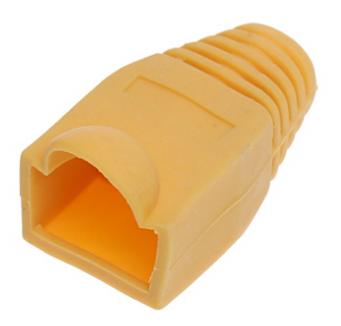

# User Manual

Code: RJ45/WP-Y\*P100 RJ-45 PLUG SHIELD **RJ45/WP-Y\*P100** 

| Application: | RJ-45 modular plug shield |
|--------------|---------------------------|
| Material:    | Rubber                    |
| Color:       | Yellow                    |
| Guarantee:   | 2 years                   |