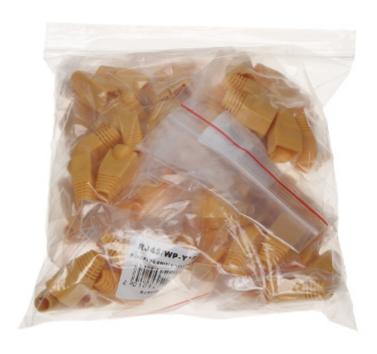

In package: 100 pcs The price for package

#### Example of application:

It is sold in 100 pcs packages. The price is for 1 package:

## User Manual

Code: RJ45/WP-Y\*P100 RJ-45 PLUG SHIELD **RJ45/WP-Y\*P100** 

PACKAGE

Dimensions (L x W x H): 0x0x0 mm

Gross Weight: 0 kg