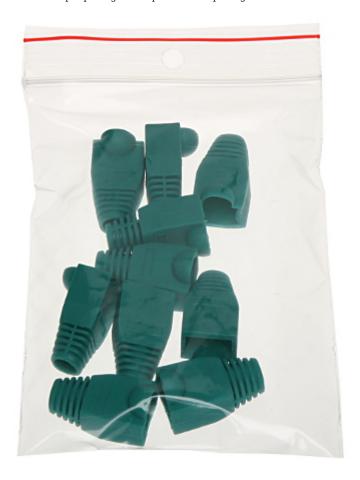

# User Manual

Code: RJ45/WP-G\*P10 RJ-45 PLUG SHIELD **RJ45/WP-G\*P10** 

**PACKAGE** 

Dimensions (L x W x H): 0x0x0 mm

Gross Weight: 0 kg