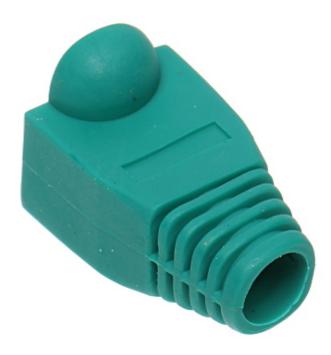

# User Manual

Code: RJ45/WP-G\*P10 RJ-45 PLUG SHIELD **RJ45/WP-G\*P10** 

| In package:  | 10 pcs The price for package |
|--------------|------------------------------|
| Application: | RJ-45 modular plug shield    |
| Material:    | Rubber                       |
| Color:       | Green                        |
| Guarantee:   | 2 years                      |