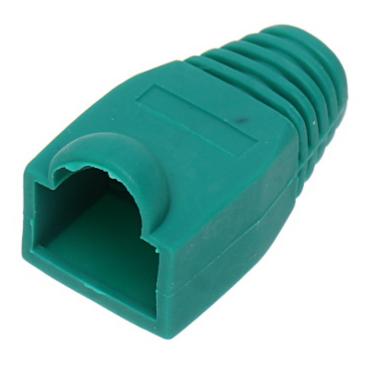

# User Manual

Code: RJ45/WP-G\*P10 RJ-45 PLUG SHIELD **RJ45/WP-G\*P10** 

| In package:  | 10 pcs The price for package |
|--------------|------------------------------|
| Application: | RJ-45 modular plug shield    |
| Material:    | Rubber                       |
| Color:       | Green                        |
| Guarantee:   | 2 years                      |