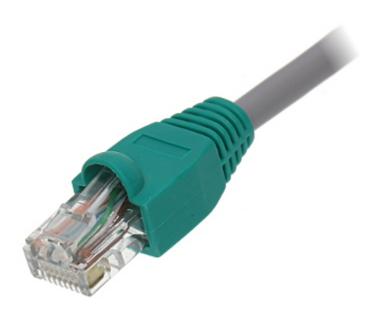

Example of application:

User Manual
Code: RJ45/WP-G\*P10
RJ-45 PLUG SHIELD RJ45/WP-G\*P10

It is sold in 10 pcs packages. The price is for 1 package: