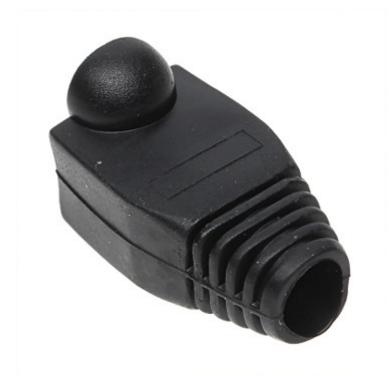

## User Manual Code: RJ45/WP-C\*P100 RJ-45 PLUG SHIELD **RJ45/WP-C\*P100**

| Application: | RJ-45 modular plug shield |
|--------------|---------------------------|
| Material:    | Rubber                    |
| Color:       | Black                     |
| Guarantee:   | 2 years                   |