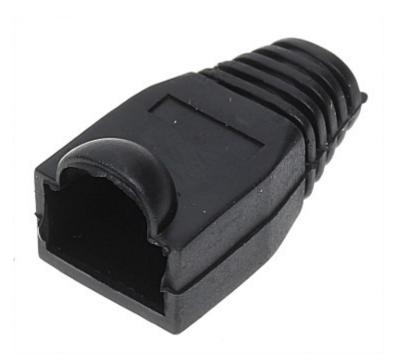

## User Manual Code: RJ45/WP-C\*P100 RJ-45 PLUG SHIELD **RJ45/WP-C\*P100**

| Application: | RJ-45 modular plug shield |
|--------------|---------------------------|
| Material:    | Rubber                    |
| Color:       | Black                     |
| Guarantee:   | 2 years                   |