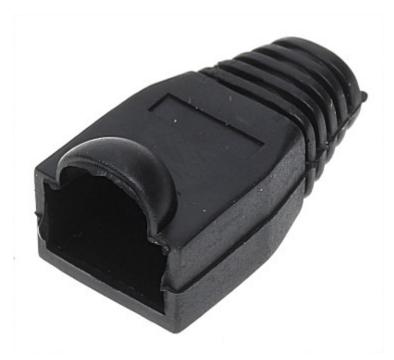

## User Manual Code: RJ45/WP-C\*P10 RJ-45 PLUG SHIELD **RJ45/WP-C\*P10**

| Application: | RJ-45 modular plug shield |
|--------------|---------------------------|
| Material:    | Rubber                    |
| Color:       | Black                     |
| Guarantee:   | 2 years                   |