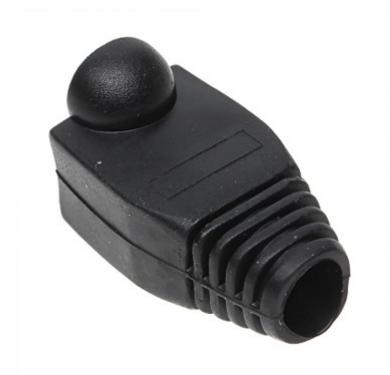

## User Manual Code: RJ45/WP-C\*P10 RJ-45 PLUG SHIELD **RJ45/WP-C\*P10**

| Application: | RJ-45 modular plug shield |
|--------------|---------------------------|
| Material:    | Rubber                    |
| Color:       | Black                     |
| Guarantee:   | 2 years                   |