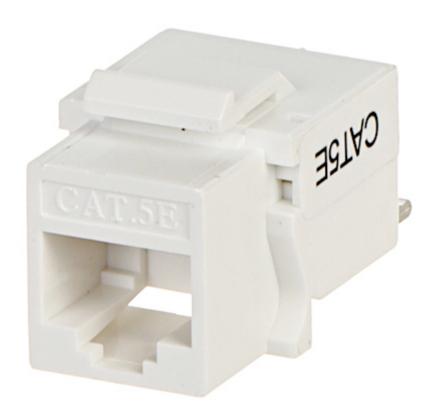

### Code: FX-RJ45-52\*P100 KEYSTONE CONNECTOR FX-RJ45-52\*P100

| In package:     | 100 pcs The price for package                                                                              |
|-----------------|------------------------------------------------------------------------------------------------------------|
| Connector type: | Socket RJ45                                                                                                |
| Color:          | White                                                                                                      |
| Wire mounting:  | KRONE quick-connector - Fixing of the bottom (angle), snap closure, hinges                                 |
| Application:    | • Patch panel Keystone, • UTP cat. 5e                                                                      |
| Impedance:      | 100 Ω                                                                                                      |
| Material:       | PET                                                                                                        |
| Main features:  | Very easy and quick installation without any tools     Corrosion resistance     Keystone assembly standard |
| Weight:         | 0.006 kg                                                                                                   |
| Dimensions:     | 19.3 x 19.5 x 33 mm (W x H x D)                                                                            |
| Guarantee:      | 2 years                                                                                                    |