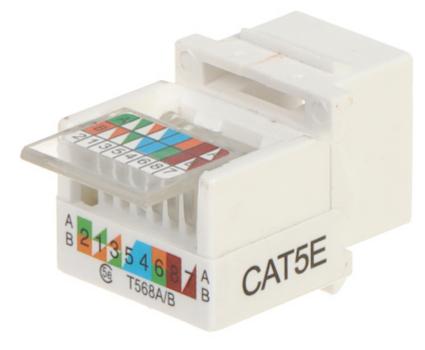

### Code: FX-RJ45-52\*P100 KEYSTONE CONNECTOR FX-RJ45-52\*P100

| In package:     | 100 pcs The price for package                                                                              |
|-----------------|------------------------------------------------------------------------------------------------------------|
| Connector type: | Socket RJ45                                                                                                |
| Color:          | White                                                                                                      |
| Wire mounting:  | KRONE quick-connector - Fixing of the bottom (angle), snap closure, hinges                                 |
| Application:    | • Patch panel Keystone, • UTP cat. 5e                                                                      |
| Impedance:      | 100 Ω                                                                                                      |
| Material:       | PET                                                                                                        |
| Main features:  | Very easy and quick installation without any tools     Corrosion resistance     Keystone assembly standard |
| Weight:         | 0.006 kg                                                                                                   |
| Dimensions:     | 19.3 x 19.5 x 33 mm (W x H x D)                                                                            |
| Guarantee:      | 2 years                                                                                                    |

#### Rear view: