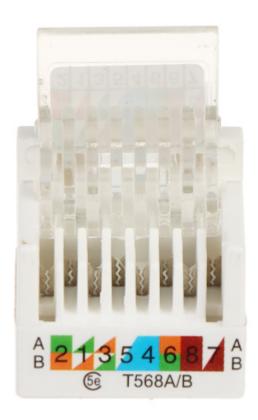

### Code: FX-RJ45-52\*P100 KEYSTONE CONNECTOR FX-RJ45-52\*P100

| In package:     | 100 pcs The price for package                                                                              |
|-----------------|------------------------------------------------------------------------------------------------------------|
| Connector type: | Socket RJ45                                                                                                |
| Color:          | White                                                                                                      |
| Wire mounting:  | KRONE quick-connector - Fixing of the bottom (angle), snap closure, hinges                                 |
| Application:    | • Patch panel Keystone, • UTP cat. 5e                                                                      |
| Impedance:      | 100 Ω                                                                                                      |
| Material:       | PET                                                                                                        |
| Main features:  | Very easy and quick installation without any tools     Corrosion resistance     Keystone assembly standard |
| Weight:         | 0.006 kg                                                                                                   |
| Dimensions:     | 19.3 x 19.5 x 33 mm (W x H x D)                                                                            |
| Guarantee:      | 2 years                                                                                                    |

#### Rear view: