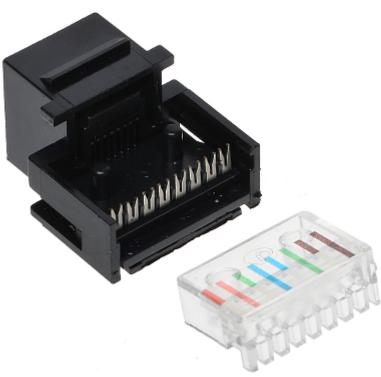

### Rear view:

User Manual
Code: FX-RJ45-51\*P100
KEYSTONE CONNECTOR FX-RJ45-51\*P100