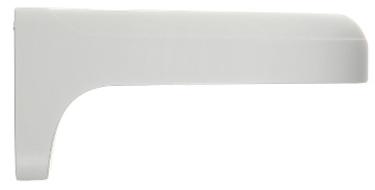

#### Side view:

Wall mounting side view:

Code: PFB203W DOME CAMERA BRACKET **PFB203W** DAHUA