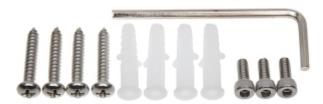

as very useful advantage, possibility to hide camera cables and connectors.



| Suitable for cameras: | DAHUA - documentation for download below. |
|-----------------------|-------------------------------------------|
| Material:             | Aluminum                                  |





### Code: PFB203W DOME CAMERA BRACKET **PFB203W** DAHUA

| Color:                | White             |
|-----------------------|-------------------|
| Weight:               | 0.506 kg          |
| Dimensions:           | 122 x 160 x 76 mm |
| Manufacturer / Brand: | DAHUA             |
| Guarantee:            | 3 years           |

## Camera mounting side view:



#### Side view:



Wall mounting side view:



Code: PFB203W DOME CAMERA BRACKET **PFB203W** DAHUA



### Dimensions:



#### In the kit:



### PACKAGE

Dimensions (L x W x H): 0x0x0 mm Gross Weight: 0 kg



Code: PFB203W DOME CAMERA BRACKET **PFB203W** DAHUA