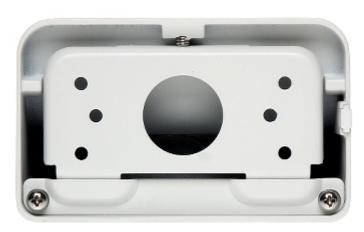

vandal-proof cameras installation. It has very useful advantage, possibility to hide camera cables and connectors.



| Suitable for cameras: | DAHUA - documentation for download below. |
|-----------------------|-------------------------------------------|
| Material:             | Aluminum                                  |





### Code: PFB203W DOME CAMERA BRACKET **PFB203W** DAHUA

| Color:                | White             |
|-----------------------|-------------------|
| Weight:               | 0.506 kg          |
| Dimensions:           | 122 x 160 x 76 mm |
| Manufacturer / Brand: | DAHUA             |
| Guarantee:            | 3 years           |

## Camera mounting side view:



#### Side view:



Wall mounting side view:



Code: PFB203W DOME CAMERA BRACKET **PFB203W** DAHUA



### Dimensions:



#### In the kit:



### PACKAGE

Dimensions (L x W x H): 0x0x0 mm Gross Weight: 0 kg



Code: PFB203W DOME CAMERA BRACKET **PFB203W** DAHUA