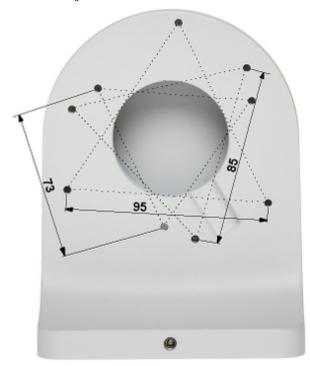

with caustic, staining and viscous fluids.

Wall bracket. Designed to dome cameras. It can be used to vandal-proof cameras installation. It has very useful advantage, possibility to hide camera cables and connectors.



| Suitable for cameras: | DAHUA - documentation for download below. |
|-----------------------|-------------------------------------------|
| Material:             | Aluminum                                  |





### Code: PFB203W DOME CAMERA BRACKET **PFB203W** DAHUA

| Color:                | White             |
|-----------------------|-------------------|
| Weight:               | 0.506 kg          |
| Dimensions:           | 122 x 160 x 76 mm |
| Manufacturer / Brand: | DAHUA             |
| Guarantee:            | 3 years           |

## Camera mounting side view:



#### Side view:



Wall mounting side view:



Code: PFB203W DOME CAMERA BRACKET **PFB203W** DAHUA



### Dimensions:



#### In the kit:



### PACKAGE

Dimensions (L x W x H): 0x0x0 mm Gross Weight: 0 kg



Code: PFB203W DOME CAMERA BRACKET **PFB203W** DAHUA