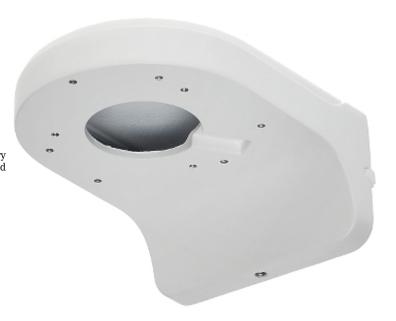

results of operation of the product or products related with it;
- 3. It applies to losses and damages according to any legal category, including negligence and other losses, termination of a contract, expressed or implied guarantee and strict liability (even if the manufacturer or the supplier was notified about the possibility of occurrence of such damages).

#### **Safety measures:**

Particular attention at designing was directed to quality standards of the device where ensuring safety of operation is the most important factor.

The device must be secured against contact with caustic, staining and viscous fluids.

Wall bracket. Designed to dome cameras. It can be used to vandal-proof cameras installation. It has very useful advantage, possibility to hide camera cables and connectors.



| Suitable for cameras: | DAHUA - documentation for download below. |
|-----------------------|-------------------------------------------|
| Material:             | Aluminum                                  |





### Code: PFB203W DOME CAMERA BRACKET **PFB203W** DAHUA

| Color:                | White             |
|-----------------------|-------------------|
| Weight:               | 0.506 kg          |
| Dimensions:           | 122 x 160 x 76 mm |
| Manufacturer / Brand: | DAHUA             |
| Guarantee:            | 3 years           |

## Camera mounting side view:



#### Side view:



Wall mounting side view:



Code: PFB203W DOME CAMERA BRACKET **PFB203W** DAHUA



### Dimensions:



#### In the kit:



### PACKAGE

Dimensions (L x W x H): 0x0x0 mm Gross Weight: 0 kg



Code: P