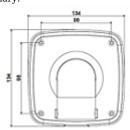

| Materiał:          | Aluminium            |
|--------------------|----------------------|
| Kolor:             | Biały                |
| Waga:              | 0.7 kg               |
| Wymiary:           | 134 x 134 x 187.5 mm |
| Producent / Marka: | DAHUA                |
| Gwarancja:         | 3 lata               |

Instrukcja obsługi Kod: PFB302S ADAPTER RURY **PFB302S** DAHUA

Wymiary:

W zestawie: