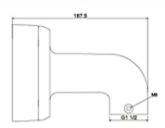

Adapter służy do zamocowania rury łączącej z adapterem kamery. Do zastosowań zewnętrznych.

Odpowiedni dla kamer:

DAHUA - dokumentacja do pobrania poniżej.

Instrukcja obsługi Kod: PFB302S ADAPTER RURY **PFB302S** DAHUA

| Materiał:          | Aluminium            |
|--------------------|----------------------|
| Kolor:             | Biały                |
| Waga:              | 0.7 kg               |
| Wymiary:           | 134 x 134 x 187.5 mm |
| Producent / Marka: | DAHUA                |
| Gwarancja:         | 3 lata               |

Instrukcja obsługi Kod: PFB302S ADAPTER RURY **PFB302S** DAHUA

Wymiary:

W zestawie: