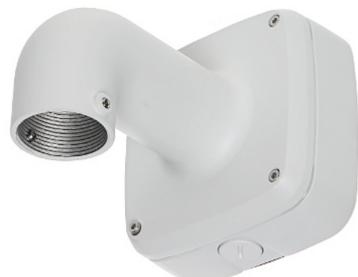

Adapter służy do zamocowania rury łączącej z adapterem kamery. Do zastosowań zewnętrznych.

Odpowiedni dla kamer:

DAHUA - dokumentacja do pobrania poniżej.

Instrukcja obsługi Kod: PFB302S ADAPTER RURY **PFB302S** DAHUA

| Materiał:          | Aluminium            |
|--------------------|----------------------|
| Kolor:             | Biały                |
| Waga:              | 0.7 kg               |
| Wymiary:           | 134 x 134 x 187.5 mm |
| Producent / Marka: | DAHUA                |
| Gwarancja:         | 3 lata               |