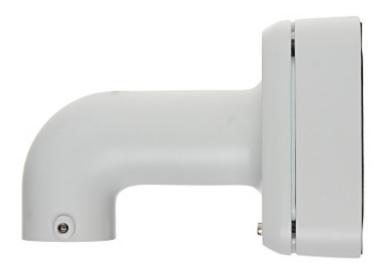

Adapter służy do zamocowania rury łączącej z adapterem kamery. Do zastosowań zewnętrznych.

Odpowiedni dla kamer:

DAHUA - dokumentacja do pobrania poniżej.

Instrukcja obsługi Kod: PFB302S ADAPTER RURY **PFB302S** DAHUA

| Materiał:          | Aluminium            |
|--------------------|----------------------|
| Kolor:             | Biały                |
| Waga:              | 0.7 kg               |
| Wymiary:           | 134 x 134 x 187.5 mm |
| Producent / Marka: | DAHUA                |
| Gwarancja:         | 3 lata               |