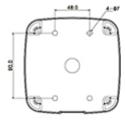

Instrukcja obsługi Kod: PFB302S ADAPTER RURY **PFB302S** DAHUA

Wymiary:

W zestawie: