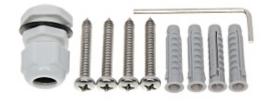

Instrukcja obsługi Kod: PFB302S ADAPTER RURY **PFB302S** DAHUA

Wymiary:

W zestawie: