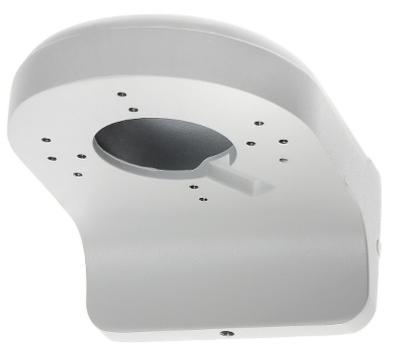

Wall bracket. Designed to dome cameras. It can be used to vandal-proof cameras installation. It has very useful advantage, possibility to hide camera cables and connectors.

Suitable for cameras: DAHUA - documentation for download below.

## User Manual Code: PFB204W DOME CAMERA BRACKET **PFB204W** DAHUA

| Material:             | Aluminum          |
|-----------------------|-------------------|
| Color:                | White             |
| Weight:               | 0.506 kg          |
| Dimensions:           | 122 x 160 x 76 mm |
| Manufacturer / Brand: | DAHUA             |
| Guarantee:            | 3 years           |