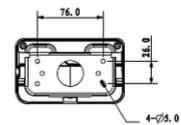

Camera mounting side view:

Side view:

Wall mounting side view:

DELTA-OPTI Monika Matysiak; https://www.delta.poznan.pl POL; 60-713 Poznań; Graniczna 10 e-mail: delta-opti@delta.poznan.pl; tel: +(48) 61 864 69 60

2024-07-12

PFB204W

Dimensions:

In the kit:

PACKAGE

DELTA-OPTI Monika Matysiak; https://www.delta.poznan.pl POL; 60-713 Poznań; Graniczna 10 e-mail: delta-opti@delta.poznan.pl; tel: +(48) 61 864 69 60

2024-07-12