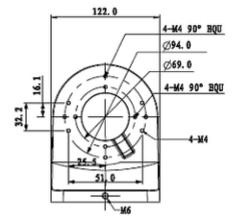

Camera mounting side view:

Side view:

Wall mounting side view:

DELTA-OPTI Monika Matysiak; https://www.delta.poznan.pl POL; 60-713 Poznań; Graniczna 10 e-mail: delta-opti@delta.poznan.pl; tel: +(48) 61 864 69 60

2024-07-12

PFB204W

Dimensions:

In the kit:

PACKAGE

DELTA-OPTI Monika Matysiak; https://www.delta.poznan.pl POL; 60-713 Poznań; Graniczna 10 e-mail: delta-opti@delta.poznan.pl; tel: +(48) 61 864 69 60

2024-07-12