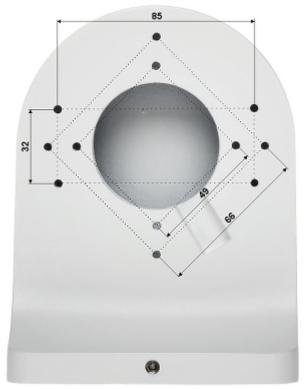

2024-07-12

PFB204W

Dimensions:

In the kit:

PACKAGE

DELTA-OPTI Monika Matysiak; https://www.delta.poznan.pl POL; 60-713 Poznań; Graniczna 10 e-mail: delta-opti@delta.poznan.pl; tel: +(48) 61 864 69 60

2024-07-12