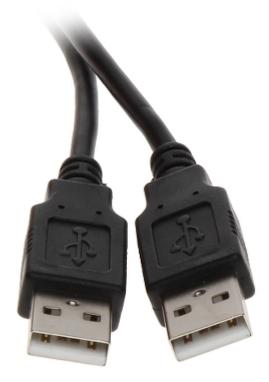

Cable connectors:

PACKAGE

Dimensions (L x W x H): 0x0x0 mm Gross Weight: 0 kg

DELTA-OPTI Monika Matysiak; https://www.delta.poznan.pl POL; 60-713 Poznań; Graniczna 10 e-mail: delta-opti@delta.poznan.pl; tel: +(48) 61 864 69 60