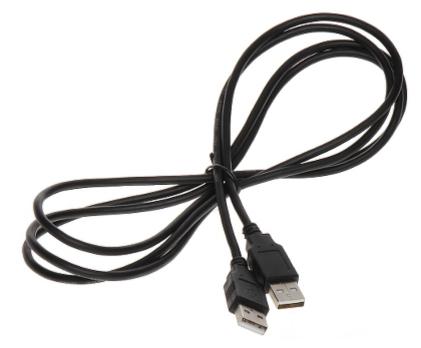

Cable:

USB - A Plug / USB - A Plug

DELTA-OPTI Monika Matysiak; https://www.delta.poznan.pl POL; 60-713 Poznań; Graniczna 10 e-mail: delta-opti@delta.poznan.pl; tel: +(48) 61 864 69 60

USB-WW/1.8M

| Length of the cable: | 1.8 m                                                     |
|----------------------|-----------------------------------------------------------|
| USB standard:        | 2.0                                                       |
| Main features:       | <ul><li>Solid workmanship</li><li>Very flexible</li></ul> |
| Weight:              | 0.052 kg                                                  |
| Guarantee:           | 2 years                                                   |