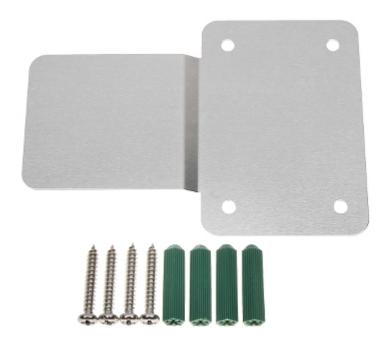

### Mounting side view:

Antenna connector:

Code: ATK-KPV/LTE-7/10
PANEL ANTENNA ATK-KPV/LTE-7/10 GSM/DCS/UMTS/WLAN/LTE

Method of mounting:

- 1) Antenna
- 2) Mounting bracket
- 3) Wall
- 4) Antenna connector
- In the kit: