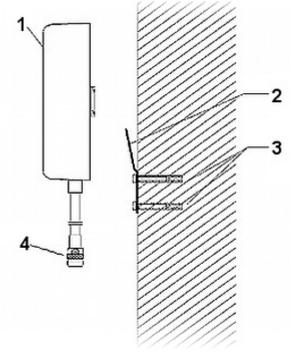

### Mounting side view:

Antenna connector:

Code: ATK-KPV/LTE-7/10
PANEL ANTENNA ATK-KPV/LTE-7/10 GSM/DCS/UMTS/WLAN/LTE

Method of mounting:

- 1) Antenna
- 2) Mounting bracket
- 3) Wall
- 4) Antenna connector
- In the kit: