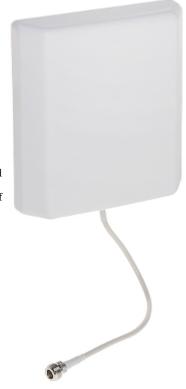

Code: ATK-KPV/LTE-7/10
PANEL ANTENNA ATK-KPV/LTE-7/10 GSM/DCS/UMTS/WLAN/LTE

The directional panel antenna is designed to mount outdoors or indoors, dedicated to receive and transmit the LTE/GSM/3G signals, and also to use with GSM amplifiers.

The antenna effectively solves the problems of inadequate signal level which often occurs in the case of modems/devices with built-in antennas.

# Code: ATK-KPV/LTE-7/10 PANEL ANTENNA ATK-KPV/LTE-7/10 GSM/DCS/UMTS/WLAN/LTE

| Frequency range:           | • 698 MHz 960 MHz,<br>• 1700 MHz 2700 MHz                     |
|----------------------------|---------------------------------------------------------------|
| Gain :                     | • 9 dBi @ 698 MHz 960 MHz,<br>• 10 dBi @ 1700 MHz 2700 MHz    |
| Connectors:                | N socket                                                      |
| Impedance:                 | 50 Ω                                                          |
| Horizontal beam width (H): | 60 ° 70 °                                                     |
| Vertical beam width (V):   | 45 ° 55 °                                                     |
| Polarization:              | Vertical                                                      |
| VSWR:                      | < 1.5                                                         |
| Main features:             | • Length of the cable - 0.3 m, • Very easy and quick assembly |
| Weight:                    | 0.3 kg                                                        |
| Dimensions:                | 210 x 180 x 44 mm                                             |
| Manufacturer / Brand:      | Trans Data                                                    |
| Guarantee:                 | 2 years                                                       |