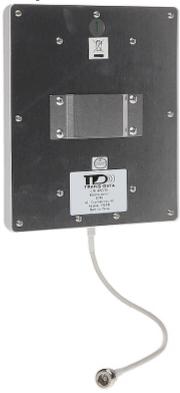

# Code: ATK-KPV/LTE-7/10 PANEL ANTENNA ATK-KPV/LTE-7/10 GSM/DCS/UMTS/WLAN/LTE

| Frequency range:           | • 698 MHz 960 MHz,<br>• 1700 MHz 2700 MHz                     |
|----------------------------|---------------------------------------------------------------|
| Gain :                     | • 9 dBi @ 698 MHz 960 MHz,<br>• 10 dBi @ 1700 MHz 2700 MHz    |
| Connectors:                | N socket                                                      |
| Impedance:                 | 50 Ω                                                          |
| Horizontal beam width (H): | 60 ° 70 °                                                     |
| Vertical beam width (V):   | 45 ° 55 °                                                     |
| Polarization:              | Vertical                                                      |
| VSWR:                      | < 1.5                                                         |
| Main features:             | • Length of the cable - 0.3 m, • Very easy and quick assembly |
| Weight:                    | 0.3 kg                                                        |
| Dimensions:                | 210 x 180 x 44 mm                                             |
| Manufacturer / Brand:      | Trans Data                                                    |
| Guarantee:                 | 2 years                                                       |