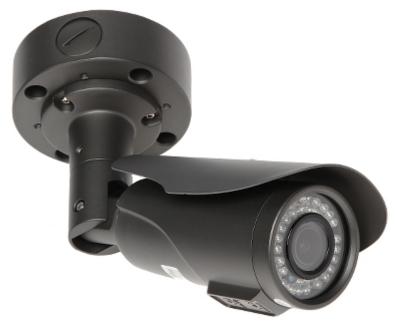

### Bracket with mounted camera:

User Manual
Code: BD-AP12
CAMERA BRACKET BD-AP12

Camera mounting side view:

View of the ceiling mounting side: