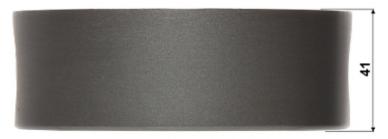

# User Manual

Code: BD-AP12 CAMERA BRACKET **BD-AP12** 

| Neck diameter:                  | Ø 120 mm      |
|---------------------------------|---------------|
| Material:                       | Metal         |
| Color:                          | Dark graphite |
| Distance from mounting surface: | 41 mm         |
| Weight:                         | 0.216 kg      |
| Dimensions:                     | Ø 120 x 41 mm |
| Guarantee:                      | 2 years       |

### Bracket with mounted camera:

User Manual
Code: BD-AP12
CAMERA BRACKET BD-AP12

Camera mounting side view:

View of the ceiling mounting side: