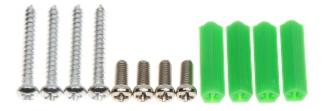

# User Manual

Code: BD-AP12 CAMERA BRACKET **BD-AP12** 

In the kit:

PACKAGE

Dimensions (L x W x H): 0x0x0 mm

Gross Weight: 0 kg