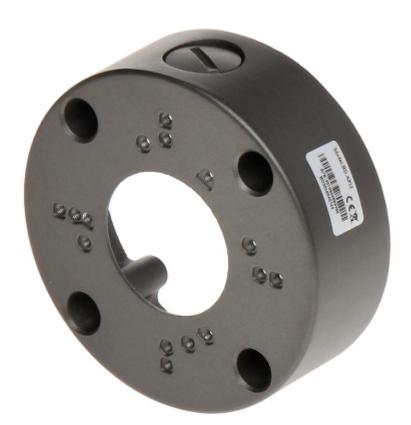

Perfect to hide connectors and cables inside of it.

# User Manual

Code: BD-AP12 CAMERA BRACKET **BD-AP12** 

| Neck diameter:                  | Ø 120 mm      |
|---------------------------------|---------------|
| Material:                       | Metal         |
| Color:                          | Dark graphite |
| Distance from mounting surface: | 41 mm         |
| Weight:                         | 0.216 kg      |
| Dimensions:                     | Ø 120 x 41 mm |
| Guarantee:                      | 2 years       |