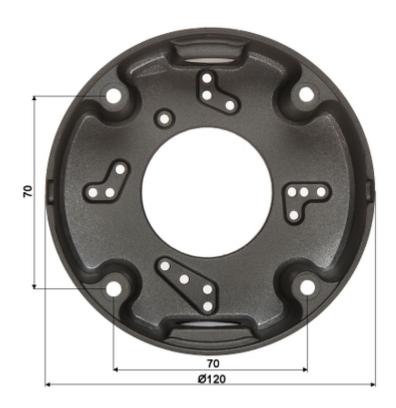

# User Manual

Code: BD-AP12 CAMERA BRACKET **BD-AP12** 

| Neck diameter:                  | Ø 120 mm      |
|---------------------------------|---------------|
| Material:                       | Metal         |
| Color:                          | Dark graphite |
| Distance from mounting surface: | 41 mm         |
| Weight:                         | 0.216 kg      |
| Dimensions:                     | Ø 120 x 41 mm |
| Guarantee:                      | 2 years       |

### Bracket with mounted camera:

User Manual
Code: BD-AP12
CAMERA BRACKET BD-AP12

Camera mounting side view:

View of the ceiling mounting side: