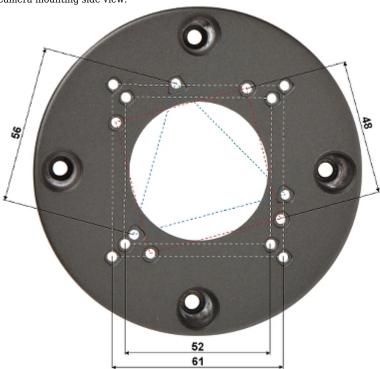

### Bracket with mounted camera:

User Manual
Code: BD-AP12
CAMERA BRACKET BD-AP12

Camera mounting side view:

View of the ceiling mounting side: