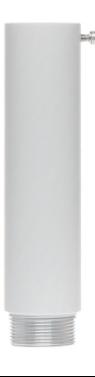

Pipe connects the adapter mounted to the ceiling to the camera adapter.

Material:

Aluminum

DELTA-OPTI Monika Matysiak; https://www.delta.poznan.pl POL; 60-713 Poznań; Graniczna 10 e-mail: delta-opti@delta.poznan.pl; tel: +(48) 61 864 69 60

| Color:                          | White         |
|---------------------------------|---------------|
| Distance from mounting surface: | 196 mm        |
| Weight:                         | 0.504 kg      |
| Dimensions:                     | Ø 53 x 220 mm |
| Manufacturer / Brand:           | DAHUA         |
| Guarantee:                      | 3 years       |
| Substitute:                     | BCS-RK        |