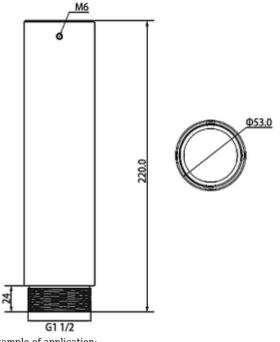

Pipe connects the adapter mounted to the ceiling to the camera adapter.

Material:

Aluminum

DELTA-OPTI Monika Matysiak; https://www.delta.poznan.pl POL; 60-713 Poznań; Graniczna 10 e-mail: delta-opti@delta.poznan.pl; tel: +(48) 61 864 69 60

| Color:                          | White         |
|---------------------------------|---------------|
| Distance from mounting surface: | 196 mm        |
| Weight:                         | 0.504 kg      |
| Dimensions:                     | Ø 53 x 220 mm |
| Manufacturer / Brand:           | DAHUA         |
| Guarantee:                      | 3 years       |
| Substitute:                     | BCS-RK        |