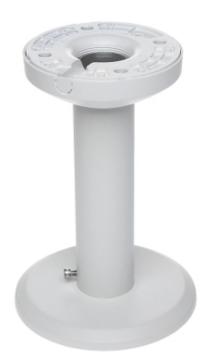

Pipe connects the adapter mounted to the ceiling to the camera adapter.

Material:

Aluminum

DELTA-OPTI Monika Matysiak; https://www.delta.poznan.pl POL; 60-713 Poznań; Graniczna 10 e-mail: delta-opti@delta.poznan.pl; tel: +(48) 61 864 69 60