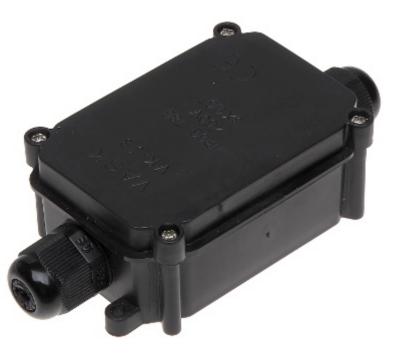

The IP66 hermetic box designed for quick and easy connection of the power cables. The product can be successfully used in irrigation systems and to connect the cables in the ground.

Number of intakes: 2

DELTA-OPTI Monika Matysiak; https://www.delta.poznan.pl POL; 60-713 Poznań; Graniczna 10 e-mail: delta-opti@delta.poznan.pl; tel: +(48) 61 864 69 60

| "Index of Protection": | IP66                                                                                                                                          |
|------------------------|-----------------------------------------------------------------------------------------------------------------------------------------------|
| Voltage insulation:    | 450 V                                                                                                                                         |
| Cable diameter:        | Ø 4 Ø 9 mm                                                                                                                                    |
| Internal dimensions:   | 70 x 44 x 29 mm - From the 70 mm dimension, the thickness of the gland nuts should be subtracted, which enter the box to a depth of 5 mm each |
| Dimensions:            | 125 x 60 x 36 mm                                                                                                                              |
| Guarantee:             | 2 years                                                                                                                                       |