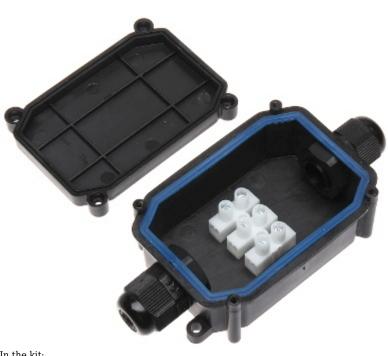

The IP66 hermetic box designed for quick and easy connection of the power cables. The product can be successfully used in irrigation systems and to connect the cables in the ground.

Number of intakes: 2

DELTA-OPTI Monika Matysiak; https://www.delta.poznan.pl POL; 60-713 Poznań; Graniczna 10 e-mail: delta-opti@delta.poznan.pl; tel: +(48) 61 864 69 60

| "Index of Protection": | IP66                                                                                                                                          |
|------------------------|-----------------------------------------------------------------------------------------------------------------------------------------------|
| Voltage insulation:    | 450 V                                                                                                                                         |
| Cable diameter:        | Ø 4 Ø 9 mm                                                                                                                                    |
| Internal dimensions:   | 70 x 44 x 29 mm - From the 70 mm dimension, the thickness of the gland nuts should be subtracted, which enter the box to a depth of 5 mm each |
| Dimensions:            | 125 x 60 x 36 mm                                                                                                                              |
| Guarantee:             | 2 years                                                                                                                                       |

Side view:

Rear view:

DELTA-OPTI Monika Matysiak; https://www.delta.poznan.pl POL; 60-713 Poznań; Graniczna 10 e-mail: delta-opti@delta.poznan.pl; tel: +(48) 61 864 69 60

2024-07-13

PUH-3PK

In the kit:

PACKAGE