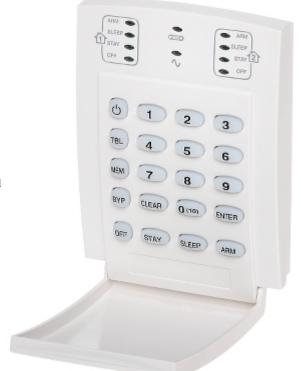

Code: K-10V KEYPAD FOR ALARM CONTROL PANEL **K-10V** PARADOX

#### Code: K-10V KEYPAD FOR ALARM CONTROL PANEL **K-10V** PARADOX

The keypad basing on microprocessor technology is designed to alarm control panel support. The status indication is showed by LEDs and acoustic signals.

| Support:                   | PARADOX: SPECTRA SP, MAGELLAN M                                                                                                                                                                                                                                                                                                                                                 |
|----------------------------|---------------------------------------------------------------------------------------------------------------------------------------------------------------------------------------------------------------------------------------------------------------------------------------------------------------------------------------------------------------------------------|
| Main features:             | Keypad backlight buttons LEDs informing about partition status Bbuzzer for acoustic signaling of some system events One-touch action buttons Support StayD function Alarms: keypad hold-down PANIC, FIRE and AUX Assign to one or more partitions 10-zone status display The ability to connect 1 alarm zone Independently set chime zones Connects to 4-wire communication bus |
| Compliance with standards: | EN 50130-4, EN 61000-6-3, EN 60950-1                                                                                                                                                                                                                                                                                                                                            |
| Color:                     | White                                                                                                                                                                                                                                                                                                                                                                           |
| Power supply:              | 12 V DC                                                                                                                                                                                                                                                                                                                                                                         |
| Dimensions:                | 96 x 136 x 33 mm                                                                                                                                                                                                                                                                                                                                                                |
| Weight:                    | 0.166 kg                                                                                                                                                                                                                                                                                                                                                                        |
| Country of origin:         | Canada                                                                                                                                                                                                                                                                                                                                                                          |
| Manufacturer / Brand:      | PARADOX                                                                                                                                                                                                                                                                                                                                                                         |
| Guarantee:                 | 2 years                                                                                                                                                                                                                                                                                                                                                                         |