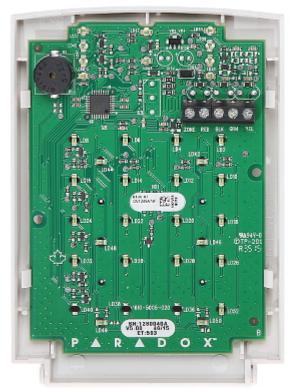

Code: K-10V KEYPAD FOR ALARM CONTROL PANEL **K-10V** PARADOX

Internal view:

Mounting side view: