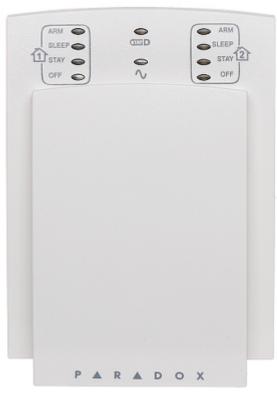

#### Code: K-10V KEYPAD FOR ALARM CONTROL PANEL **K-10V** PARADOX

The keypad basing on microprocessor technology is designed to alarm control panel support. The status indication is showed by LEDs and acoustic signals.

| Support:                   | PARADOX: SPECTRA SP, MAGELLAN M                                                                                                                                                                                                                                                                                                                                                 |
|----------------------------|---------------------------------------------------------------------------------------------------------------------------------------------------------------------------------------------------------------------------------------------------------------------------------------------------------------------------------------------------------------------------------|
| Main features:             | Keypad backlight buttons LEDs informing about partition status Bbuzzer for acoustic signaling of some system events One-touch action buttons Support StayD function Alarms: keypad hold-down PANIC, FIRE and AUX Assign to one or more partitions 10-zone status display The ability to connect 1 alarm zone Independently set chime zones Connects to 4-wire communication bus |
| Compliance with standards: | EN 50130-4, EN 61000-6-3, EN 60950-1                                                                                                                                                                                                                                                                                                                                            |
| Color:                     | White                                                                                                                                                                                                                                                                                                                                                                           |
| Power supply:              | 12 V DC                                                                                                                                                                                                                                                                                                                                                                         |
| Dimensions:                | 96 x 136 x 33 mm                                                                                                                                                                                                                                                                                                                                                                |
| Weight:                    | 0.166 kg                                                                                                                                                                                                                                                                                                                                                                        |
| Country of origin:         | Canada                                                                                                                                                                                                                                                                                                                                                                          |
| Manufacturer / Brand:      | PARADOX                                                                                                                                                                                                                                                                                                                                                                         |
| Guarantee:                 | 2 years                                                                                                                                                                                                                                                                                                                                                                         |