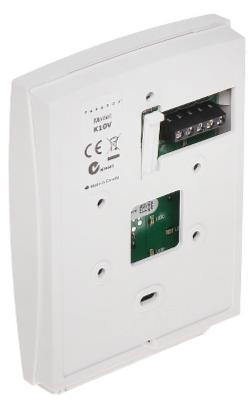

Code: K-10V KEYPAD FOR ALARM CONTROL PANEL **K-10V** PARADOX

Internal view:

Mounting side view: